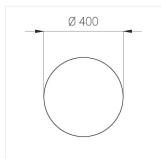

#### **Specifications**

Measurements: D400x38; D200x60 mm

Round

Body: Aluminum Illuminant: LED

Electrical safety class: Ш Degree of protection: IP20 Rated power: 63.7 w Luminaire luminous flux\*: 7805 lm Light output\*: 123.00 lm/w Colorful temperature\*: 4000 K Color rendering index\*: Ra >80 Color temperature stability\*: MAC 3 cos \*: 0.97 LC 60W 900-1750mA flexC SR EXC PRA: