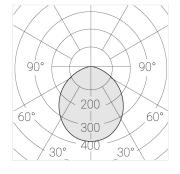

#### **Specifications**

Measurements: D400x38; D200x60 mm

Round

Body: Aluminum Illuminant: LED

Electrical safety class: Ш Degree of protection: IP20 Rated power: 63.7 w Luminaire luminous flux\*: 7805 lm Light output\*: 123.00 lm/w Colorful temperature\*: 4000 K Color rendering index\*: Ra >80 Color temperature stability\*: MAC 3 cos \*: 0.97 LC 60W 900-1750mA flexC SR EXC PRA: