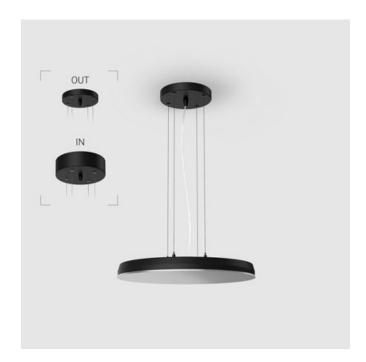

# EVO Hang OUT Black D400 64W 840 ze37001362

220-240 V IP20 Ra >80 MAC 3

#### OUT- external power supply, see installation manual.

The manufacturer reserves the right to change the configuration of the LED luminaire.