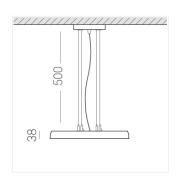

#### **Specifications**

Measurements: D400x38; D200x60 mm

Round

Body: Aluminum Illuminant: LED

Electrical safety class: Ш Degree of protection: IP20 Rated power: 63.7 w Luminaire luminous flux\*: 7805 lm Light output\*: 123.00 lm/w Colorful temperature\*: 4000 K Color rendering index\*: Ra >80 Color temperature stability\*: MAC 3 cos \*: 0.97 LC 60W 900-1750mA flexC SR EXC PRA: