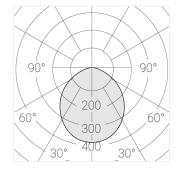

#### Specifications

Measurements: D400x38; D200x60 mm

Round

Body: Aluminum Illuminant: LED

Electrical safety class: Ш Degree of protection: IP20 Rated power: 63.7 w Luminaire luminous flux\*: 5746 lm 90.00 lm/w Light output\*: Colorful temperature\*: 2700 K Color rendering index\*: Ra >90 Color temperature stability\*: MAC 3 cos \*: 0.97 LC 60W 900-1750mA flexC SR EXC PRA: