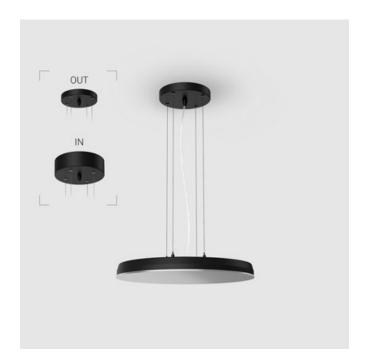

# EVO Hang OUT Black D400 64W 927 ze37001363

220-240 V IP20 Ra >90 MAC 3

#### OUT- external power supply, see installation manual.

The manufacturer reserves the right to change the configuration of the LED luminaire.

#### Specifications

Measurements: D400x38; D200x60 mm

Round

Body: Aluminum Illuminant: LED

Electrical safety class: Ш Degree of protection: IP20 Rated power: 63.7 w Luminaire luminous flux\*: 5746 lm 90.00 lm/w Light output\*: Colorful temperature\*: 2700 K Color rendering index\*: Ra >90 Color temperature stability\*: MAC 3 cos \*: 0.97 LC 60W 900-1750mA flexC SR EXC PRA: