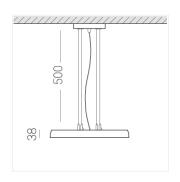

#### Specifications

Measurements: D400x38; D200x60 mm

Round

Body: Aluminum Illuminant: LED

Electrical safety class: Ш Degree of protection: IP20 Rated power: 63.7 w Luminaire luminous flux\*: 5746 lm 90.00 lm/w Light output\*: Colorful temperature\*: 2700 K Color rendering index\*: Ra >90 Color temperature stability\*: MAC 3 cos \*: 0.97 LC 60W 900-1750mA flexC SR EXC PRA: