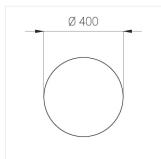

#### Specifications

Measurements: D400x38; D200x60 mm

Round

Body: Aluminum Illuminant: LED

Electrical safety class: Ш Degree of protection: IP20 Rated power: 63.7 w Luminaire luminous flux\*: 5746 lm 90.00 lm/w Light output\*: Colorful temperature\*: 2700 K Color rendering index\*: Ra >90 Color temperature stability\*: MAC 3 cos \*: 0.97 LC 60W 900-1750mA flexC SR EXC PRA: