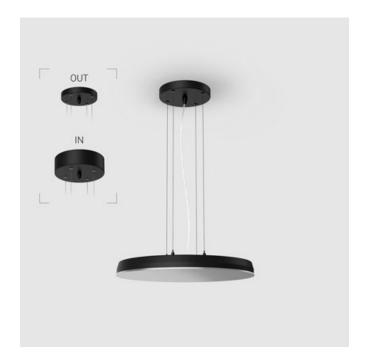

# EVO Hang OUT Black D400 64W 930 ze37001364

220-240 V IP20 Ra >90 MAC 3

#### OUT- external power supply, see installation manual.

The manufacturer reserves the right to change the configuration of the LED luminaire.