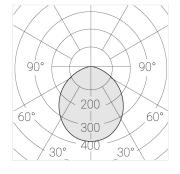

#### Specifications

Measurements: D400x38; D200x60 mm

Round

Body: Aluminum Illuminant: LED

Electrical safety class: Ш Degree of protection: IP20 Rated power: 63.7 w Luminaire luminous flux\*: 6243 lm Light output\*: 98 lm/w Colorful temperature\*: 3000 K Color rendering index\*: Ra >90 Color temperature stability\*: MAC 3 cos \*: 0.97 LC 60W 900-1750mA flexC SR EXC PRA: