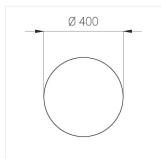

#### Specifications

Measurements: D400x38; D200x60 mm

Round

Body: Aluminum Illuminant: LED

Electrical safety class: Ш Degree of protection: IP20 Rated power: 63.7 w Luminaire luminous flux\*: 6243 lm Light output\*: 98 lm/w Colorful temperature\*: 3000 K Color rendering index\*: Ra >90 Color temperature stability\*: MAC 3 cos \*: 0.97 LC 60W 900-1750mA flexC SR EXC PRA: