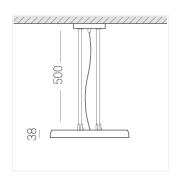

#### Specifications

Measurements: D400x38; D200x60 mm

Round

Body: Aluminum Illuminant: LED

Electrical safety class: Ш Degree of protection: IP20 Rated power: 63.7 w Luminaire luminous flux\*: 6243 lm Light output\*: 98 lm/w Colorful temperature\*: 3000 K Color rendering index\*: Ra >90 Color temperature stability\*: MAC 3 cos \*: 0.97 LC 60W 900-1750mA flexC SR EXC PRA: