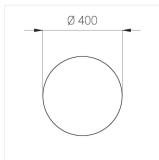

#### Specifications

Measurements: D400x38; D200x60 mm

Round

Body: Aluminum Illuminant: LED

Electrical safety class: Ш Degree of protection: IP20 Rated power: 63.7 w Luminaire luminous flux\*: 6745 lm Light output\*: 106.00 lm/w Colorful temperature\*: 4000 K Color rendering index\*: Ra >90 Color temperature stability\*: MAC 3 0.97 cos \*: LC 60W 900-1750mA flexC SR EXC PRA: