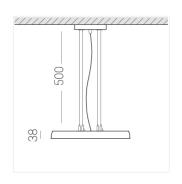

#### Specifications

Measurements: D400x38; D200x60 mm

Round

Body: Aluminum Illuminant: LED

Electrical safety class: Ш Degree of protection: IP20 Rated power: 63.7 w Luminaire luminous flux\*: 6745 lm Light output\*: 106.00 lm/w Colorful temperature\*: 4000 K Color rendering index\*: Ra >90 Color temperature stability\*: MAC 3 0.97 cos \*: LC 60W 900-1750mA flexC SR EXC PRA: