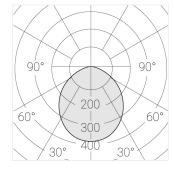

#### Specifications

Measurements: D400x38; D200x60 mm

Round

Body: Aluminum Illuminant: LED

Electrical safety class: Ш Degree of protection: IP20 Rated power: 63.7 w Luminaire luminous flux\*: 6745 lm Light output\*: 106.00 lm/w Colorful temperature\*: 4000 K Color rendering index\*: Ra >90 Color temperature stability\*: MAC 3 0.97 cos \*: LC 60W 900-1750mA flexC SR EXC PRA: