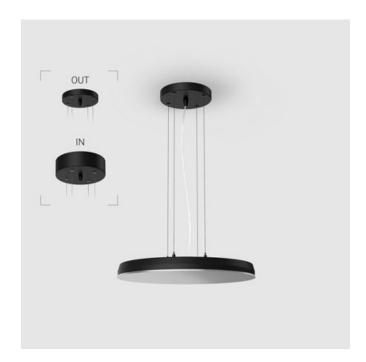

# EVO Hang OUT Black D400 64W 940 ze37001365

220-240 V IP20 Ra >90 MAC 3

#### OUT- external power supply, see installation manual.

The manufacturer reserves the right to change the configuration of the LED luminaire.

#### Specifications

Measurements: D400x38; D200x60 mm

Round

Body: Aluminum Illuminant: LED

Electrical safety class: Ш Degree of protection: IP20 Rated power: 63.7 w Luminaire luminous flux\*: 6745 lm Light output\*: 106.00 lm/w Colorful temperature\*: 4000 K Color rendering index\*: Ra >90 Color temperature stability\*: MAC 3 0.97 cos \*: LC 60W 900-1750mA flexC SR EXC PRA: