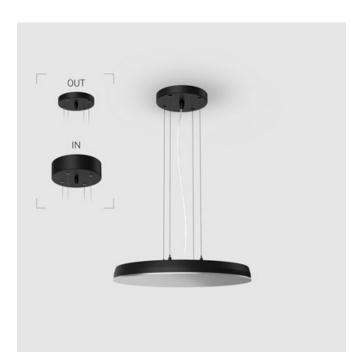

## EVO Hang IN Black D400 64W 830 DA ze37001081

# IN - power supply integrated into the ceiling cup, see installation manual.

The manufacturer reserves the right to change the configuration of the LED luminaire.