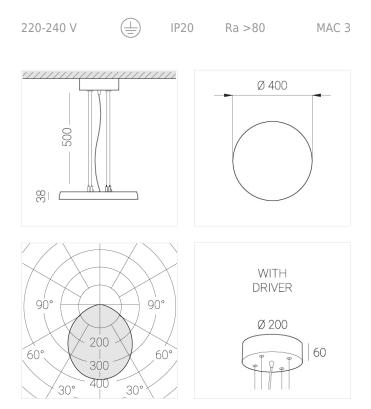

#### **Specifications**

| Measurements:                                                                                                                                                                                                            | D400x38; D160x25 mm                                                                                                     |
|--------------------------------------------------------------------------------------------------------------------------------------------------------------------------------------------------------------------------|-------------------------------------------------------------------------------------------------------------------------|
| Round<br>Body:<br>Illuminant:                                                                                                                                                                                            | Aluminum<br>LED                                                                                                         |
| Electrical safety class:<br>Degree of protection:<br>Rated power:<br>Luminaire luminous flux*:<br>Light output*:<br>Colorful temperature*:<br>Color rendering index*:<br>Color temperature stability*:<br>cos *:<br>PRA: | l<br>IP20<br>63.7 w<br>7243 Im<br>114 Im/w<br>3000 K<br>Ra >80<br>MAC 3<br>0.97<br>LCA 60W 900-1750mA one4all SR<br>PRE |