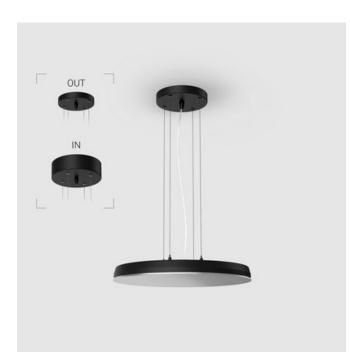

## EVO Hang IN Black D400 64W 840 DA ze37001082

# IN - power supply integrated into the ceiling cup, see installation manual.

The manufacturer reserves the right to change the configuration of the LED luminaire.