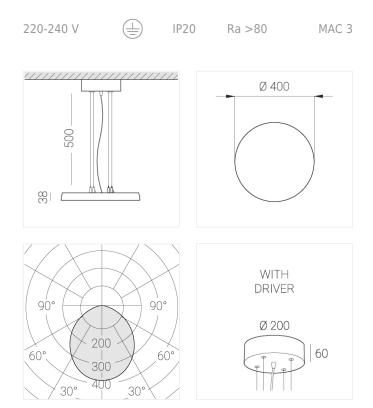

#### **Specifications**

| Measurements:                                                                                                                                                                                                            | D400x38; D160x25 mm                                                                                                        |
|--------------------------------------------------------------------------------------------------------------------------------------------------------------------------------------------------------------------------|----------------------------------------------------------------------------------------------------------------------------|
| Round<br>Body:<br>Illuminant:                                                                                                                                                                                            | Aluminum<br>LED                                                                                                            |
| Electrical safety class:<br>Degree of protection:<br>Rated power:<br>Luminaire luminous flux*:<br>Light output*:<br>Colorful temperature*:<br>Color rendering index*:<br>Color temperature stability*:<br>cos *:<br>PRA: | l<br>IP20<br>63.7 w<br>7805 lm<br>123.00 lm/w<br>4000 K<br>Ra >80<br>MAC 3<br>0.97<br>LCA 60W 900-1750mA one4all SR<br>PRE |