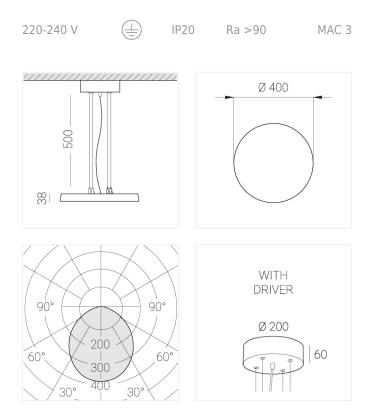

#### **Specifications**

| Measurements:                                                                                                                                                                                                            | D400x38; D160x25 mm                                                                                                       |
|--------------------------------------------------------------------------------------------------------------------------------------------------------------------------------------------------------------------------|---------------------------------------------------------------------------------------------------------------------------|
| Round<br>Body:<br>Illuminant:                                                                                                                                                                                            | Aluminum<br>LED                                                                                                           |
| Electrical safety class:<br>Degree of protection:<br>Rated power:<br>Luminaire luminous flux*:<br>Light output*:<br>Colorful temperature*:<br>Color rendering index*:<br>Color temperature stability*:<br>cos *:<br>PRA: | l<br>IP20<br>63.7 w<br>5746 lm<br>90.00 lm/w<br>2700 K<br>Ra >90<br>MAC 3<br>0.97<br>LCA 60W 900-1750mA one4all SR<br>PRE |