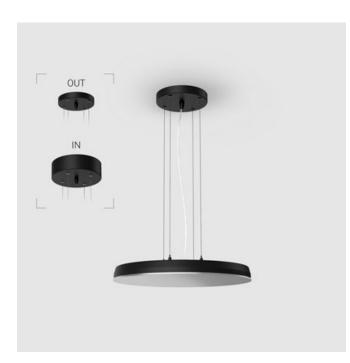

## EVO Hang IN Black D400 64W 927 DA ze37001083

## IN - power supply integrated into the ceiling cup, see installation manual.

The manufacturer reserves the right to change the configuration of the LED luminaire.