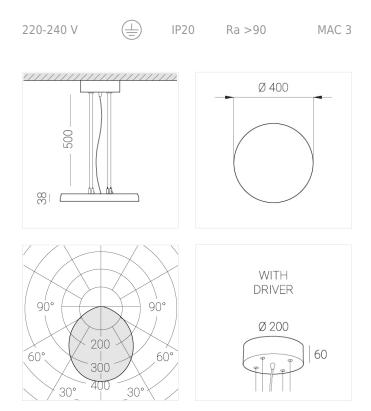

#### **Specifications**

| Measurements:                                                                                                                                                                                                            | D400x38; D160x25 mm                                                                                                    |
|--------------------------------------------------------------------------------------------------------------------------------------------------------------------------------------------------------------------------|------------------------------------------------------------------------------------------------------------------------|
| Round<br>Body:<br>Illuminant:                                                                                                                                                                                            | Aluminum<br>LED                                                                                                        |
| Electrical safety class:<br>Degree of protection:<br>Rated power:<br>Luminaire luminous flux*:<br>Light output*:<br>Colorful temperature*:<br>Color rendering index*:<br>Color temperature stability*:<br>cos *:<br>PRA: | I<br>IP20<br>63.7 w<br>6243 Im<br>98 Im/w<br>3000 K<br>Ra >90<br>MAC 3<br>0.97<br>LCA 60W 900-1750mA one4all SR<br>PRE |

All parameters marked with \* are calculated values. Zenith uses tried and tested components from leading suppliers. However, it is possible for some LED technology-related faults to occur over the life of the product.