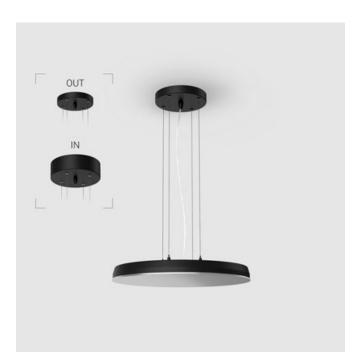

# Suspension luminaire

### EVO Hang IN Black D400 64W 930 DA ze37001084

Tenit-

#### Complectation

| LED module         | 1 |
|--------------------|---|
| Ceiling attachment | 1 |
| Suspension cord    | 4 |
| Cable              | 1 |
| Cubic              | - |

## IN - power supply integrated into the ceiling cup, see installation manual.

The manufacturer reserves the right to change the configuration of the LED luminaire.