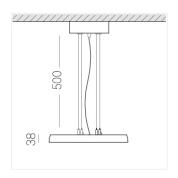

### **Specifications**

Measurements: D400x38; D160x25 mm

Round

Body: Aluminum Illuminant: LED

Electrical safety class: 1 Degree of protection: IP20 Rated power: 63.7 w Luminaire luminous flux\*: 6745 lm Light output\*: 106.00 lm/w Colorful temperature\*: 4000 K Color rendering index\*: Ra >90 Color temperature stability\*: MAC 3 0.97 cos \*: LCA 60W 900-1750mA one4all SR PRA: