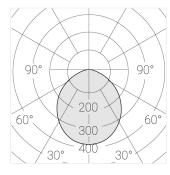

### **Specifications**

Measurements: D400x38; D160x25 mm

Round

Body: Aluminum Illuminant: LED

Electrical safety class: 1 Degree of protection: IP20 Rated power: 63.7 w Luminaire luminous flux\*: 6745 lm Light output\*: 106.00 lm/w Colorful temperature\*: 4000 K Color rendering index\*: Ra >90 Color temperature stability\*: MAC 3 0.97 cos \*: LCA 60W 900-1750mA one4all SR PRA: