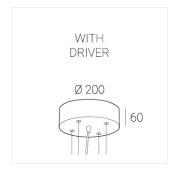

#### Complectation

| LED module         | 1 |
|--------------------|---|
| Ceiling attachment | 1 |
| Suspension cord    | 4 |
| Cable              | 1 |

 $\ensuremath{\mathsf{IN}}$  - power supply integrated into the ceiling cup, see installation manual.