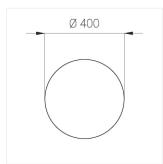

### **Specifications**

Measurements: D400x38; D160x25 mm

Round

Body: Aluminum Illuminant: LED

Electrical safety class: 1 Degree of protection: IP20 Rated power: 63.7 w Luminaire luminous flux\*: 6745 lm Light output\*: 106.00 lm/w Colorful temperature\*: 4000 K Color rendering index\*: Ra >90 Color temperature stability\*: MAC 3 0.97 cos \*: LCA 60W 900-1750mA one4all SR PRA: