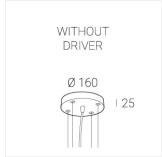

#### **Specifications**

Measurements: D400x38; D200x60 mm

Round

Body: Aluminum Illuminant: LED

Electrical safety class: П Degree of protection: IP20 Rated power: 63.7 w Luminaire luminous flux\*: 7243 lm Light output\*: 114 lm/w Colorful temperature\*: 3000 K Color rendering index\*: Ra >80 Color temperature stability\*: MAC 3 0.97 cos \*: LCA 60W 900-1750mA one4all SR PRA: