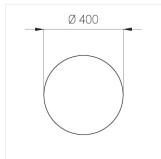

#### **Specifications**

Measurements: D400x38; D200x60 mm

Round

Body: Aluminum Illuminant: LED

Electrical safety class: П Degree of protection: IP20 Rated power: 63.7 w Luminaire luminous flux\*: 7243 lm Light output\*: 114 lm/w Colorful temperature\*: 3000 K Color rendering index\*: Ra >80 Color temperature stability\*: MAC 3 0.97 cos \*: LCA 60W 900-1750mA one4all SR PRA: