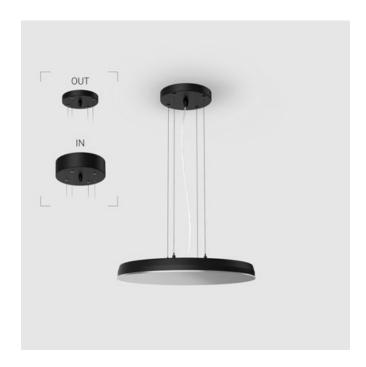

## Suspension luminaire

### Senit

# EVO Hang OUT Black D400 64W 830 DA ze37001381

220-240 V IP20 Ra >80 MAC 3

#### $\hbox{OUT- external power supply, see installation manual.} \\$

The manufacturer reserves the right to change the configuration of the LED luminaire.