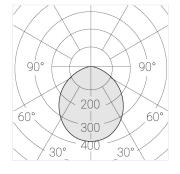

#### **Specifications**

Measurements: D400x38; D200x60 mm

Round

Body: Aluminum Illuminant: LED

Electrical safety class: П Degree of protection: IP20 Rated power: 63.7 w Luminaire luminous flux\*: 7243 lm Light output\*: 114 lm/w Colorful temperature\*: 3000 K Color rendering index\*: Ra >80 Color temperature stability\*: MAC 3 0.97 cos \*: LCA 60W 900-1750mA one4all SR PRA: