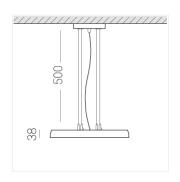

#### **Specifications**

Measurements: D400x38; D200x60 mm

Round

Body: Aluminum Illuminant: LED

Electrical safety class: П Degree of protection: IP20 Rated power: 63.7 w Luminaire luminous flux\*: 7243 lm Light output\*: 114 lm/w Colorful temperature\*: 3000 K Color rendering index\*: Ra >80 Color temperature stability\*: MAC 3 0.97 cos \*: LCA 60W 900-1750mA one4all SR PRA: