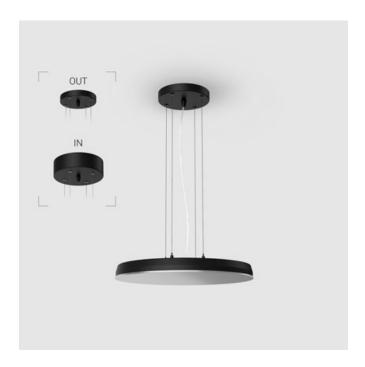

# EVO Hang OUT Black D400 64W 927 DA ze37001383

220-240 V IP20 Ra >90 MAC 3

#### Complectation

| LED module         | 1 |
|--------------------|---|
| Conrol gear        | 1 |
| Ceiling attachment | 1 |
| Suspension cord    | 4 |
| Cable              | 1 |

#### OUT- external power supply, see installation manual.

The manufacturer reserves the right to change the configuration of the LED luminaire.