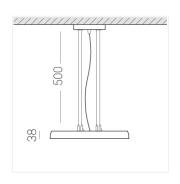

#### **Specifications**

Measurements: D400x38; D200x60 mm

Round

Body: Aluminum Illuminant: LED

Electrical safety class: Ш Degree of protection: IP20 Rated power: 63.7 w Luminaire luminous flux\*: 5746 lm Light output\*: 90.00 lm/w 2700 K Colorful temperature\*: Color rendering index\*: Ra >90 Color temperature stability\*: MAC 3 0.97 cos \*: LCA 60W 900-1750mA one4all SR PRA: