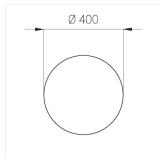

#### **Specifications**

Measurements: D400x38; D200x60 mm

Round

Body: Aluminum Illuminant: LED

Electrical safety class: Ш Degree of protection: IP20 Rated power: 63.7 w Luminaire luminous flux\*: 5746 lm Light output\*: 90.00 lm/w 2700 K Colorful temperature\*: Color rendering index\*: Ra >90 Color temperature stability\*: MAC 3 0.97 cos \*: LCA 60W 900-1750mA one4all SR PRA: