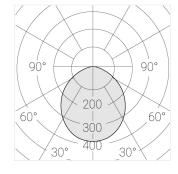

#### **Specifications**

Measurements: D400x38; D200x60 mm

Round

Body: Aluminum Illuminant: LED

Electrical safety class: Ш Degree of protection: IP20 Rated power: 63.7 w Luminaire luminous flux\*: 5746 lm Light output\*: 90.00 lm/w 2700 K Colorful temperature\*: Color rendering index\*: Ra >90 Color temperature stability\*: MAC 3 0.97 cos \*: LCA 60W 900-1750mA one4all SR PRA: