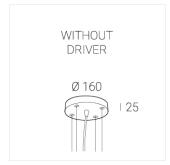

#### **Specifications**

Measurements: D400x38; D200x60 mm

Round

Body: Aluminum Illuminant: LED

Electrical safety class: Ш Degree of protection: IP20 Rated power: 63.7 w Luminaire luminous flux\*: 5746 lm Light output\*: 90.00 lm/w 2700 K Colorful temperature\*: Color rendering index\*: Ra >90 Color temperature stability\*: MAC 3 0.97 cos \*: LCA 60W 900-1750mA one4all SR PRA: