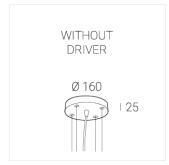

#### Specifications

Measurements: D400x38; D200x60 mm

Round

Body: Aluminum Illuminant: LED

Electrical safety class: Ш Degree of protection: IP20 Rated power: 63.7 w Luminaire luminous flux\*: 6243 lm Light output\*: 98 lm/w Colorful temperature\*: 3000 K Color rendering index\*: Ra >90 Color temperature stability\*: MAC 3 0.97 cos \*: LCA 60W 900-1750mA one4all SR