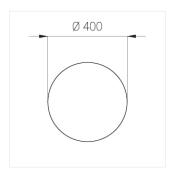

#### Specifications

Measurements: D400x38; D200x60 mm

Round

Body: Aluminum Illuminant: LED

Electrical safety class: Ш Degree of protection: IP20 Rated power: 63.7 w Luminaire luminous flux\*: 6243 lm Light output\*: 98 lm/w Colorful temperature\*: 3000 K Color rendering index\*: Ra >90 Color temperature stability\*: MAC 3 0.97 cos \*: LCA 60W 900-1750mA one4all SR