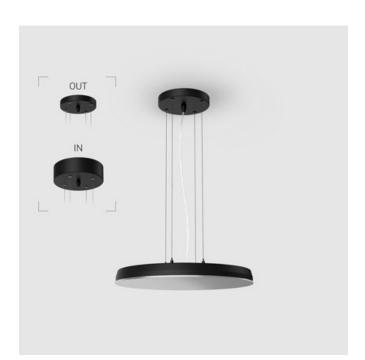

# EVO Hang OUT Black D400 64W 930 DA ze37001384

220-240 V IP20 Ra >90 MAC 3

#### OUT- external power supply, see installation manual.

The manufacturer reserves the right to change the configuration of the LED luminaire.