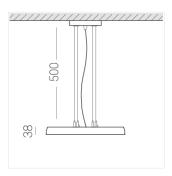

#### Specifications

Measurements: D400x38; D200x60 mm

Round

Body: Aluminum Illuminant: LED

Electrical safety class: Ш Degree of protection: IP20 Rated power: 63.7 w Luminaire luminous flux\*: 6243 lm Light output\*: 98 lm/w Colorful temperature\*: 3000 K Color rendering index\*: Ra >90 Color temperature stability\*: MAC 3 0.97 cos \*: LCA 60W 900-1750mA one4all SR