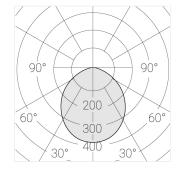

#### Specifications

Measurements: D400x38; D200x60 mm

Round

Body: Aluminum Illuminant: LED

Electrical safety class: Ш Degree of protection: IP20 Rated power: 63.7 w Luminaire luminous flux\*: 6243 lm Light output\*: 98 lm/w Colorful temperature\*: 3000 K Color rendering index\*: Ra >90 Color temperature stability\*: MAC 3 0.97 cos \*: LCA 60W 900-1750mA one4all SR