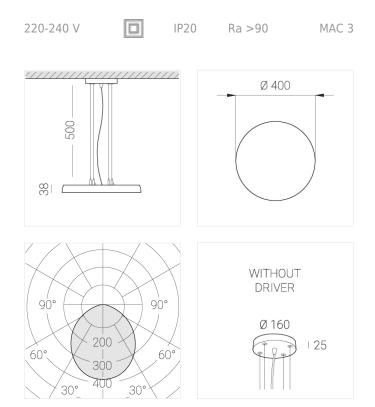

#### **Specifications**

| Measurements:                                                                                                                                                                                                            | D400x38; D200x60 mm                                                                                                         |
|--------------------------------------------------------------------------------------------------------------------------------------------------------------------------------------------------------------------------|-----------------------------------------------------------------------------------------------------------------------------|
| Round<br>Body:<br>Illuminant:                                                                                                                                                                                            | Aluminum<br>LED                                                                                                             |
| Electrical safety class:<br>Degree of protection:<br>Rated power:<br>Luminaire luminous flux*:<br>Light output*:<br>Colorful temperature*:<br>Color rendering index*:<br>Color temperature stability*:<br>cos *:<br>PRA: | II<br>IP20<br>63.7 w<br>6745 Im<br>106.00 Im/w<br>4000 K<br>Ra >90<br>MAC 3<br>0.97<br>LCA 60W 900-1750mA one4all SR<br>PRE |