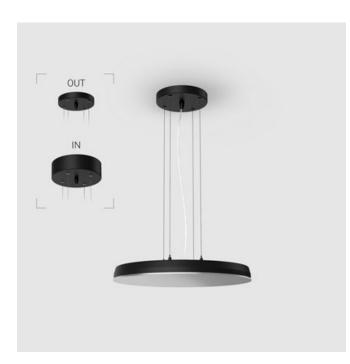

### Complectation

| 1 |
|---|
| 1 |
| 1 |
| 4 |
| 1 |
|   |

#### OUT- external power supply, see installation manual.

The manufacturer reserves the right to change the configuration of the LED luminaire.