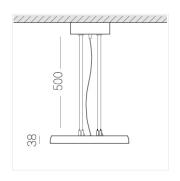

### **Specifications**

Measurements: D400x38; D160x25 mm

Round

Body: Aluminum Illuminant: LED

Electrical safety class: 1 Degree of protection: IP20 Rated power: 63.7 w Luminaire luminous flux\*: 7243 lm Light output\*: 114 lm/w Colorful temperature\*: 3000 K Color rendering index\*: Ra >80 Color temperature stability\*: MAC 3 cos \*: 0.97 LC 60W 900-1750mA flexC SR EXC PRA: