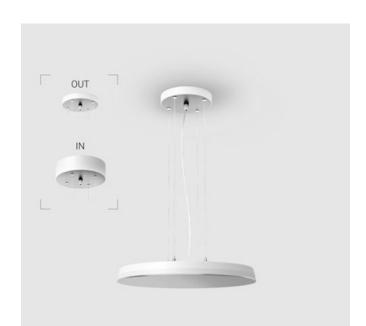

# EVO Hang IN White D400 64W 830 ze37001066

220-240 V

IP20

Ra >80

MAC 3

#### Complectation

| LED module         | 1 |
|--------------------|---|
| Ceiling attachment | 1 |
| Suspension cord    | 4 |
| Cable              | 1 |

 $\ensuremath{\mathsf{IN}}$  - power supply integrated into the ceiling cup, see installation manual.