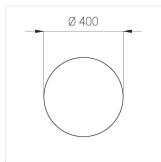

### **Specifications**

Measurements: D400x38; D160x25 mm

Round

Body: Aluminum Illuminant: LED

Electrical safety class: 1 Degree of protection: IP20 Rated power: 63.7 w Luminaire luminous flux\*: 7243 lm Light output\*: 114 lm/w Colorful temperature\*: 3000 K Color rendering index\*: Ra >80 Color temperature stability\*: MAC 3 cos \*: 0.97 LC 60W 900-1750mA flexC SR EXC PRA: