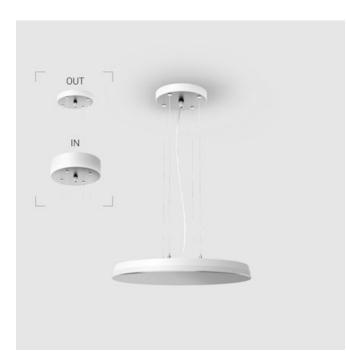

## IN - power supply integrated into the ceiling cup, see installation manual.

The manufacturer reserves the right to change the configuration of the LED luminaire.