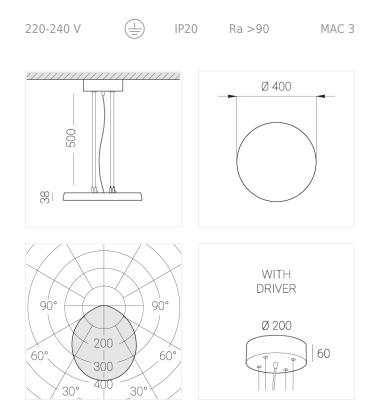

#### **Specifications**

| Measurements:                                                                                                                                                                                                            | D400x38; D160x25 mm                                                                                              |
|--------------------------------------------------------------------------------------------------------------------------------------------------------------------------------------------------------------------------|------------------------------------------------------------------------------------------------------------------|
| Round<br>Body:<br>Illuminant:                                                                                                                                                                                            | Aluminum<br>LED                                                                                                  |
| Electrical safety class:<br>Degree of protection:<br>Rated power:<br>Luminaire luminous flux*:<br>Light output*:<br>Colorful temperature*:<br>Color rendering index*:<br>Color temperature stability*:<br>cos *:<br>PRA: | l<br>IP20<br>63.7 w<br>6243 lm<br>98 lm/w<br>3000 K<br>Ra >90<br>MAC 3<br>0.97<br>LC 60W 900-1750mA flexC SR EXC |