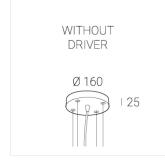

#### **Specifications**

Measurements: D400x38; D200x60 mm

Round

Body: Aluminum Illuminant: LED

Electrical safety class: П Degree of protection: IP20 Rated power: 63.7 w Luminaire luminous flux\*: 7243 lm Light output\*: 114 lm/w Colorful temperature\*: 3000 K Color rendering index\*: Ra >80 Color temperature stability\*: MAC 3 cos \*: 0.97 LC 60W 900-1750mA flexC SR EXC PRA: