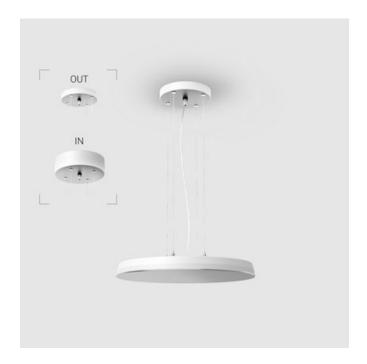

# EVO Hang OUT White D400 64W 830 ze37001366

220-240 V IP20 Ra >80 MAC 3

#### **Specifications**

Measurements: D400x38; D200x60 mm

Round

Body: Aluminum Illuminant: LED

Electrical safety class: П Degree of protection: IP20 Rated power: 63.7 w Luminaire luminous flux\*: 7243 lm Light output\*: 114 lm/w Colorful temperature\*: 3000 K Color rendering index\*: Ra >80 Color temperature stability\*: MAC 3 cos \*: 0.97 LC 60W 900-1750mA flexC SR EXC PRA: