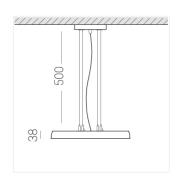

#### **Specifications**

Measurements: D400x38; D200x60 mm

Round

Body: Aluminum Illuminant: LED

Electrical safety class: П Degree of protection: IP20 Rated power: 63.7 w Luminaire luminous flux\*: 7243 lm Light output\*: 114 lm/w Colorful temperature\*: 3000 K Color rendering index\*: Ra >80 Color temperature stability\*: MAC 3 cos \*: 0.97 LC 60W 900-1750mA flexC SR EXC PRA: