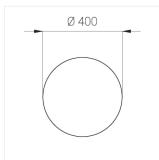

#### **Specifications**

Measurements: D400x38; D200x60 mm

Round

Body: Aluminum Illuminant: LED

Electrical safety class: П Degree of protection: IP20 Rated power: 63.7 w Luminaire luminous flux\*: 7243 lm Light output\*: 114 lm/w Colorful temperature\*: 3000 K Color rendering index\*: Ra >80 Color temperature stability\*: MAC 3 cos \*: 0.97 LC 60W 900-1750mA flexC SR EXC PRA: