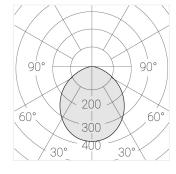

#### **Specifications**

Measurements: D400x38; D200x60 mm

Round

Body: Aluminum Illuminant: LED

Electrical safety class: П Degree of protection: IP20 Rated power: 63.7 w Luminaire luminous flux\*: 7243 lm Light output\*: 114 lm/w Colorful temperature\*: 3000 K Color rendering index\*: Ra >80 Color temperature stability\*: MAC 3 cos \*: 0.97 LC 60W 900-1750mA flexC SR EXC PRA: