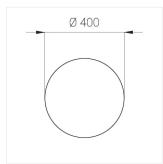

#### Specifications

Measurements: D400x38; D200x60 mm

Round

Body: Aluminum Illuminant: LED

Electrical safety class: Ш Degree of protection: IP20 Rated power: 63.7 w Luminaire luminous flux\*: 6243 lm Light output\*: 98 lm/w Colorful temperature\*: 3000 K Color rendering index\*: Ra >90 Color temperature stability\*: MAC 3 cos \*: 0.97 LC 60W 900-1750mA flexC SR EXC PRA: