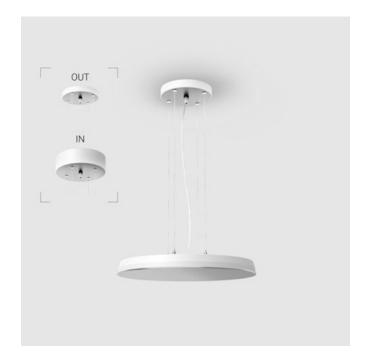

# EVO Hang OUT White D400 64W 930 ze37001369

220-240 V IP20 Ra >90 MAC 3

#### OUT- external power supply, see installation manual.

The manufacturer reserves the right to change the configuration of the LED luminaire.