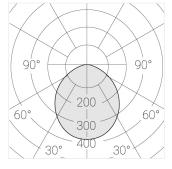

#### Specifications

Measurements: D400x38; D200x60 mm

Round

Body: Aluminum Illuminant: LED

Electrical safety class: Ш Degree of protection: IP20 Rated power: 63.7 w Luminaire luminous flux\*: 6243 lm Light output\*: 98 lm/w Colorful temperature\*: 3000 K Color rendering index\*: Ra >90 Color temperature stability\*: MAC 3 cos \*: 0.97 LC 60W 900-1750mA flexC SR EXC PRA:

All parameters marked with \* are calculated values. Zenith uses tried and tested components from leading suppliers. However, it is possible for some LED technology-related faults to occur over the life of the product.