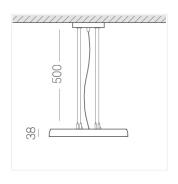

#### Specifications

Measurements: D400x38; D200x60 mm

Round

Body: Aluminum Illuminant: LED

Electrical safety class: Ш Degree of protection: IP20 Rated power: 63.7 w Luminaire luminous flux\*: 6243 lm Light output\*: 98 lm/w Colorful temperature\*: 3000 K Color rendering index\*: Ra >90 Color temperature stability\*: MAC 3 cos \*: 0.97 LC 60W 900-1750mA flexC SR EXC PRA: