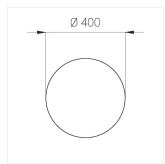

### Specifications

Measurements: D400x38; D160x25 mm

Round

Body: Aluminum Illuminant: LED

Electrical safety class: 1 Degree of protection: IP20 Rated power: 63.7 w Luminaire luminous flux\*: 7243 lm Light output\*: 114 lm/w Colorful temperature\*: 3000 K Color rendering index\*: Ra >80 Color temperature stability\*: MAC 3 0.97 cos \*: LCA 60W 900-1750mA one4all SR PRA: