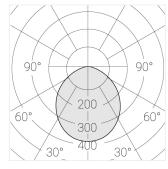

### Specifications

Measurements: D400x38; D160x25 mm

Round

Body: Aluminum Illuminant: LED

Electrical safety class: 1 Degree of protection: IP20 Rated power: 63.7 w Luminaire luminous flux\*: 7243 lm Light output\*: 114 lm/w Colorful temperature\*: 3000 K Color rendering index\*: Ra >80 Color temperature stability\*: MAC 3 0.97 cos \*: LCA 60W 900-1750mA one4all SR PRA: