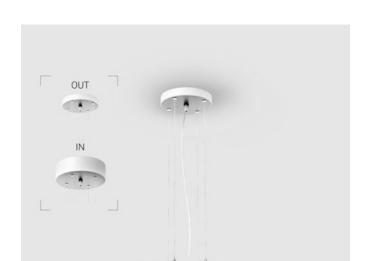

#### Complectation

| LED module         | 1 |
|--------------------|---|
| Ceiling attachment | 1 |
| Suspension cord    | 4 |
| Cable              | 1 |

 $\ensuremath{\mathsf{IN}}$  - power supply integrated into the ceiling cup, see installation manual.