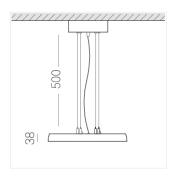

### Specifications

Measurements: D400x38; D160x25 mm

Round

Body: Aluminum Illuminant: LED

Electrical safety class: 1 Degree of protection: IP20 Rated power: 63.7 w Luminaire luminous flux\*: 7243 lm Light output\*: 114 lm/w Colorful temperature\*: 3000 K Color rendering index\*: Ra >80 Color temperature stability\*: MAC 3 0.97 cos \*: LCA 60W 900-1750mA one4all SR PRA: