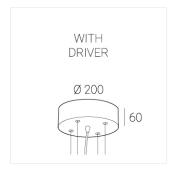

#### Complectation

| LED module         | 1 |
|--------------------|---|
| Ceiling attachment | 1 |
| Suspension cord    | 4 |
| Cable              | 1 |

IN - power supply integrated into the ceiling cup, see installation manual.

### **Specifications**

D400x38; D160x25 mm Measurements:

Round

Body: Aluminum Illuminant: LED

Electrical safety class: 1 Degree of protection: IP20 Rated power: 63.7 w Luminaire luminous flux\*: 6243 lm Light output\*: 98 lm/w Colorful temperature\*: 3000 K Color rendering index\*: Ra >90 Color temperature stability\*: MAC 3 0.97 cos \*: