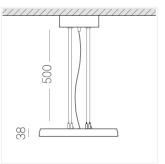

### **Specifications**

D400x38; D160x25 mm Measurements:

Round

Body: Aluminum Illuminant: LED

Electrical safety class: 1 Degree of protection: IP20 Rated power: 63.7 w Luminaire luminous flux\*: 6243 lm Light output\*: 98 lm/w Colorful temperature\*: 3000 K Color rendering index\*: Ra >90 Color temperature stability\*: MAC 3 0.97 cos \*: