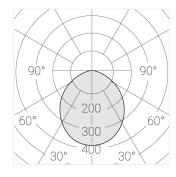

### **Specifications**

D400x38; D160x25 mm Measurements:

Round

Body: Aluminum Illuminant: LED

Electrical safety class: 1 Degree of protection: IP20 Rated power: 63.7 w Luminaire luminous flux\*: 6243 lm Light output\*: 98 lm/w Colorful temperature\*: 3000 K Color rendering index\*: Ra >90 Color temperature stability\*: MAC 3 0.97 cos \*: