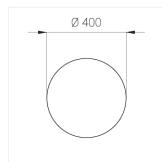

### **Specifications**

D400x38; D160x25 mm Measurements:

Round

Body: Aluminum Illuminant: LED

Electrical safety class: 1 Degree of protection: IP20 Rated power: 63.7 w Luminaire luminous flux\*: 6243 lm Light output\*: 98 lm/w Colorful temperature\*: 3000 K Color rendering index\*: Ra >90 Color temperature stability\*: MAC 3 0.97 cos \*: