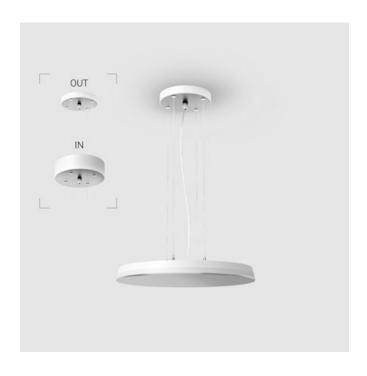

# EVO Hang IN White D400 64W 930 DA

ze37001089

IP20

220-240 V

Ra >90

#### Complectation

| LED module         | 1 |
|--------------------|---|
| Ceiling attachment | 1 |
| Suspension cord    | 4 |
| Cable              | 1 |

IN - power supply integrated into the ceiling cup, see installation manual.

### **Specifications**

D400x38; D160x25 mm Measurements:

Round

Body: Aluminum Illuminant: LED

Electrical safety class: 1 Degree of protection: IP20 Rated power: 63.7 w Luminaire luminous flux\*: 6243 lm Light output\*: 98 lm/w Colorful temperature\*: 3000 K Color rendering index\*: Ra >90 Color temperature stability\*: MAC 3 0.97 cos \*: