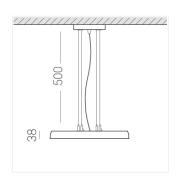

#### **Specifications**

| Measurements: D400x38; D200x60 mm |
|-----------------------------------|
| Measurements: D400x38; D200x60 n  |

Round

Body: Aluminum Illuminant: LED

Electrical safety class: П Degree of protection: IP20 Rated power: 63.7 w Luminaire luminous flux\*: 7243 lm Light output\*: 114 lm/w Colorful temperature\*: 3000 K Color rendering index\*: Ra >80 Color temperature stability\*: MAC 3 0.97 cos \*: