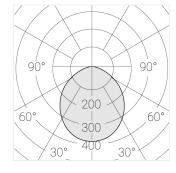

#### **Specifications**

| Measurements: D400x38; D200x60 mm |
|-----------------------------------|
| Measurements: D400x38; D200x60 n  |

Round

Body: Aluminum Illuminant: LED

Electrical safety class: П Degree of protection: IP20 Rated power: 63.7 w Luminaire luminous flux\*: 7243 lm Light output\*: 114 lm/w Colorful temperature\*: 3000 K Color rendering index\*: Ra >80 Color temperature stability\*: MAC 3 0.97 cos \*: