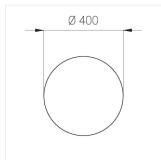

#### **Specifications**

| Measurements: D400x38; D200x60 mm |
|-----------------------------------|
| Measurements: D400x38; D200x60 n  |

Round

Body: Aluminum Illuminant: LED

Electrical safety class: П Degree of protection: IP20 Rated power: 63.7 w Luminaire luminous flux\*: 7243 lm Light output\*: 114 lm/w Colorful temperature\*: 3000 K Color rendering index\*: Ra >80 Color temperature stability\*: MAC 3 0.97 cos \*: