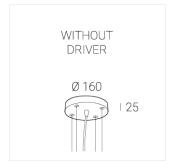

#### **Specifications**

| Measurements: D400x38; D200x60 mm |
|-----------------------------------|
| Measurements: D400x38; D200x60 n  |

Round

Body: Aluminum Illuminant: LED

Electrical safety class: П Degree of protection: IP20 Rated power: 63.7 w Luminaire luminous flux\*: 7243 lm Light output\*: 114 lm/w Colorful temperature\*: 3000 K Color rendering index\*: Ra >80 Color temperature stability\*: MAC 3 0.97 cos \*: