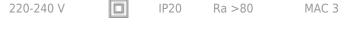

#### **Specifications**

| Measurements: D400x38; D200x60 mm |
|-----------------------------------|
| Measurements: D400x38; D200x60 n  |

Round

Body: Aluminum Illuminant: LED

Electrical safety class: П Degree of protection: IP20 Rated power: 63.7 w Luminaire luminous flux\*: 7243 lm Light output\*: 114 lm/w Colorful temperature\*: 3000 K Color rendering index\*: Ra >80 Color temperature stability\*: MAC 3 0.97 cos \*: