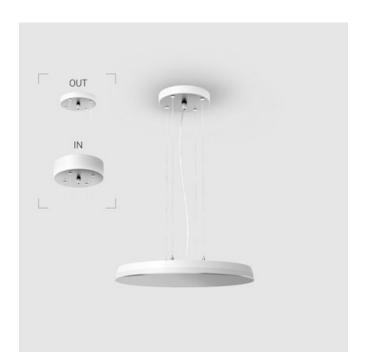

# EVO Hang OUT White D400 64W 830 DA ze37001386

#### Complectation

| LED module         | 1 |
|--------------------|---|
| Conrol gear        | 1 |
| Ceiling attachment | 1 |
| Suspension cord    | 4 |
| Cable              | 1 |

#### $\hbox{OUT- external power supply, see installation manual.} \\$

The manufacturer reserves the right to change the configuration of the LED luminaire.