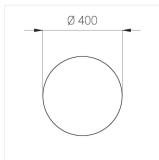

#### Specifications

Measurements: D400x38; D200x60 mm

Round

Body: Aluminum Illuminant: LED

Electrical safety class: Ш Degree of protection: IP20 Rated power: 63.7 w Luminaire luminous flux\*: 6243 lm Light output\*: 98 lm/w Colorful temperature\*: 3000 K Color rendering index\*: Ra >90 Color temperature stability\*: MAC 3 0.97 cos \*: LCA 60W 900-1750mA one4all SR PRA: