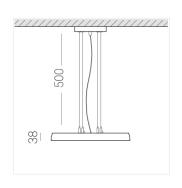

#### Specifications

Measurements: D400x38; D200x60 mm

Round

Body: Aluminum Illuminant: LED

Electrical safety class: Ш Degree of protection: IP20 Rated power: 63.7 w Luminaire luminous flux\*: 6243 lm Light output\*: 98 lm/w Colorful temperature\*: 3000 K Color rendering index\*: Ra >90 Color temperature stability\*: MAC 3 0.97 cos \*: LCA 60W 900-1750mA one4all SR PRA: