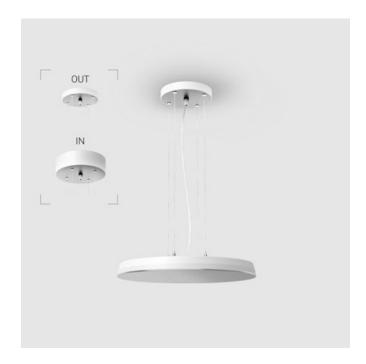

# EVO Hang OUT White D400 64W 930 DA ze37001389

220-240 V IP20 Ra >90 MAC 3

#### OUT- external power supply, see installation manual.

The manufacturer reserves the right to change the configuration of the LED luminaire.

#### Specifications

Measurements: D400x38; D200x60 mm

Round

Body: Aluminum Illuminant: LED

Electrical safety class: Ш Degree of protection: IP20 Rated power: 63.7 w Luminaire luminous flux\*: 6243 lm Light output\*: 98 lm/w Colorful temperature\*: 3000 K Color rendering index\*: Ra >90 Color temperature stability\*: MAC 3 0.97 cos \*: LCA 60W 900-1750mA one4all SR PRA: