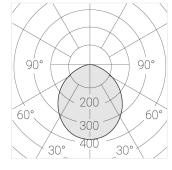

#### Specifications

Measurements: D400x38; D200x60 mm

Round

Body: Aluminum Illuminant: LED

Electrical safety class: Ш Degree of protection: IP20 Rated power: 63.7 w Luminaire luminous flux\*: 6243 lm Light output\*: 98 lm/w Colorful temperature\*: 3000 K Color rendering index\*: Ra >90 Color temperature stability\*: MAC 3 0.97 cos \*: LCA 60W 900-1750mA one4all SR PRA: