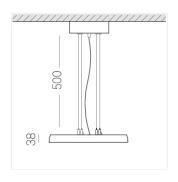

### **Specifications**

Measurements: D400x38; D160x25 mm

Round

Body: Aluminum Illuminant: LED

Electrical safety class: 1 Degree of protection: IP20 Rated power: 63.7 w Luminaire luminous flux\*: 7243 lm Light output\*: 114.00 lm/w Colorful temperature\*: 3000 K Color rendering index\*: Ra >80 Color temperature stability\*: MAC 3 cos \*: 0.97 LC 60W 900-1750mA flexC SR EXC PRA: