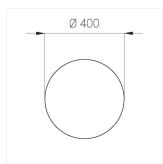

### **Specifications**

Measurements: D400x38; D160x25 mm

Round

Body: Aluminum Illuminant: LED

Electrical safety class: 1 Degree of protection: IP20 Rated power: 63.7 w Luminaire luminous flux\*: 7243 lm Light output\*: 114.00 lm/w Colorful temperature\*: 3000 K Color rendering index\*: Ra >80 Color temperature stability\*: MAC 3 cos \*: 0.97 LC 60W 900-1750mA flexC SR EXC PRA: