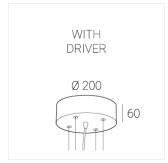

### **Specifications**

Measurements: D400x38; D160x25 mm

Round

Body: Aluminum Illuminant: LED

Electrical safety class: 1 Degree of protection: IP20 Rated power: 63.7 w Luminaire luminous flux\*: 7243 lm Light output\*: 114.00 lm/w Colorful temperature\*: 3000 K Color rendering index\*: Ra >80 Color temperature stability\*: MAC 3 cos \*: 0.97 LC 60W 900-1750mA flexC SR EXC PRA: