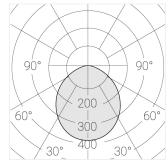

### **Specifications**

Measurements: D400x38; D160x25 mm

Round

Body: Aluminum Illuminant: LED

Electrical safety class: 1 Degree of protection: IP20 Rated power: 63.7 w Luminaire luminous flux\*: 7243 lm Light output\*: 114.00 lm/w Colorful temperature\*: 3000 K Color rendering index\*: Ra >80 Color temperature stability\*: MAC 3 cos \*: 0.97 LC 60W 900-1750mA flexC SR EXC PRA: