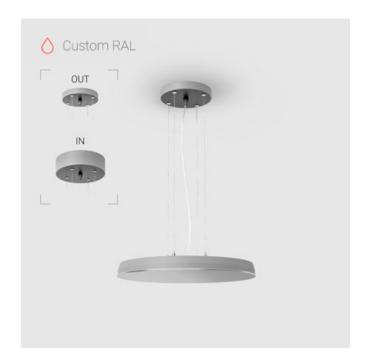

## Suspension luminaire

### Senit

# EVO Hang IN RAL D400 64W 830 ze37001076

220-240 V

IP20

Ra >80

MAC 3

#### Complectation

| LED module         | 1 |
|--------------------|---|
| Ceiling attachment | 1 |
| Suspension cord    | 4 |
| Cable              | 1 |

 $\ensuremath{\mathsf{IN}}$  - power supply integrated into the ceiling cup, see installation manual.