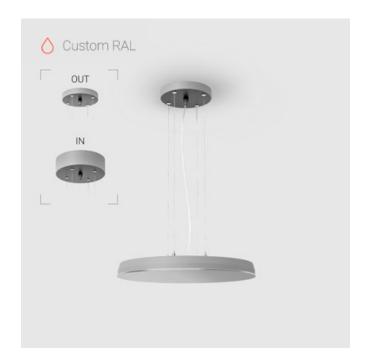

## Suspension luminaire

### Schil

# EVO Hang IN RAL D400 64W 930 ze37001079

220-240 V

IP20

Ra >90

MAC 3

#### Complectation

| LED module         | 1 |
|--------------------|---|
| Ceiling attachment | 1 |
| Suspension cord    | 4 |
| Cable              | 1 |

 $\ensuremath{\mathsf{IN}}$  - power supply integrated into the ceiling cup, see installation manual.

### Specifications

Measurements: D400x38; D160x25 mm

Round

Body: Aluminum Illuminant: LED

Electrical safety class: 1 Degree of protection: IP20 Rated power: 63.7 w Luminaire luminous flux\*: 6243 lm Light output\*: 98.00 lm/w Colorful temperature\*: 3000 K Color rendering index\*: Ra >90 Color temperature stability\*: MAC 3 cos \*: 0.97 LC 60W 900-1750mA flexC SR EXC PRA: