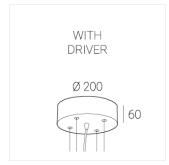

### Specifications

Measurements: D400x38; D160x25 mm

Round

Body: Aluminum Illuminant: LED

Electrical safety class: 1 Degree of protection: IP20 Rated power: 63.7 w Luminaire luminous flux\*: 6243 lm Light output\*: 98.00 lm/w Colorful temperature\*: 3000 K Color rendering index\*: Ra >90 Color temperature stability\*: MAC 3 cos \*: 0.97 LC 60W 900-1750mA flexC SR EXC PRA: