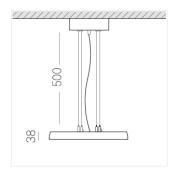

### Specifications

Measurements: D400x38; D160x25 mm

Round

Body: Aluminum Illuminant: LED

Electrical safety class: 1 Degree of protection: IP20 Rated power: 63.7 w Luminaire luminous flux\*: 6243 lm Light output\*: 98.00 lm/w Colorful temperature\*: 3000 K Color rendering index\*: Ra >90 Color temperature stability\*: MAC 3 cos \*: 0.97 LC 60W 900-1750mA flexC SR EXC PRA: