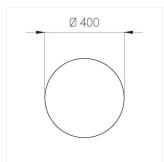

### Specifications

Measurements: D400x38; D160x25 mm

Round

Body: Aluminum Illuminant: LED

Electrical safety class: 1 Degree of protection: IP20 Rated power: 63.7 w Luminaire luminous flux\*: 6243 lm Light output\*: 98.00 lm/w Colorful temperature\*: 3000 K Color rendering index\*: Ra >90 Color temperature stability\*: MAC 3 cos \*: 0.97 LC 60W 900-1750mA flexC SR EXC PRA: