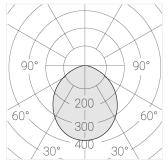

### Specifications

Measurements: D400x38; D160x25 mm

Round

Body: Aluminum Illuminant: LED

Electrical safety class: 1 Degree of protection: IP20 Rated power: 63.7 w Luminaire luminous flux\*: 6243 lm Light output\*: 98.00 lm/w Colorful temperature\*: 3000 K Color rendering index\*: Ra >90 Color temperature stability\*: MAC 3 cos \*: 0.97 LC 60W 900-1750mA flexC SR EXC PRA: