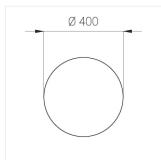

#### Specifications

Measurements: D400x38; D200x60 mm

Round

Body: Aluminum Illuminant: LED

Electrical safety class: Ш Degree of protection: IP20 Rated power: 63.7 w Luminaire luminous flux\*: 7243 lm Light output\*: 114.00 lm/w Colorful temperature\*: 3000 K Color rendering index\*: Ra >80 Color temperature stability\*: MAC 3 cos \*: 0.97 LC 60W 900-1750mA flexC SR EXC PRA: