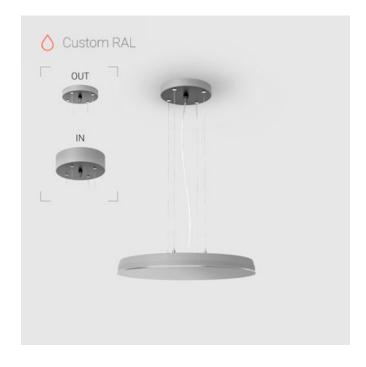

# EVO Hang OUT RAL D400 64W 830 ze37001376

IP20

220-240 V

Ra >80

#### Complectation

| LED module         | 1 |
|--------------------|---|
| Conrol gear        | 1 |
| Ceiling attachment | 1 |
| Suspension cord    | 4 |
| Cable              | 1 |

#### OUT- external power supply, see installation manual.

The manufacturer reserves the right to change the configuration of the LED luminaire.