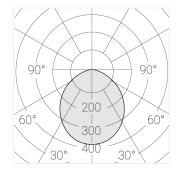

#### Specifications

Measurements: D400x38; D200x60 mm

Round

Body: Aluminum Illuminant: LED

Electrical safety class: Ш Degree of protection: IP20 Rated power: 63.7 w Luminaire luminous flux\*: 7243 lm Light output\*: 114.00 lm/w Colorful temperature\*: 3000 K Color rendering index\*: Ra >80 Color temperature stability\*: MAC 3 cos \*: 0.97 LC 60W 900-1750mA flexC SR EXC PRA: