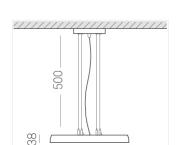

#### Specifications

Measurements: D400x38; D200x60 mm

Round

Body: Aluminum Illuminant: LED

Electrical safety class: Ш Degree of protection: IP20 Rated power: 63.7 w Luminaire luminous flux\*: 7243 lm Light output\*: 114.00 lm/w Colorful temperature\*: 3000 K Color rendering index\*: Ra >80 Color temperature stability\*: MAC 3 cos \*: 0.97 LC 60W 900-1750mA flexC SR EXC PRA: