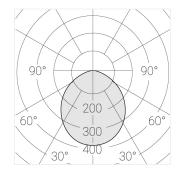

#### **Specifications**

Measurements: D400x38; D200x60 mm

Round

Body: Aluminum Illuminant: LED

Electrical safety class: Ш Degree of protection: IP20 Rated power: 63.7 w Luminaire luminous flux\*: 6243 lm Light output\*: 98.00 lm/w Colorful temperature\*: 3000 K Color rendering index\*: Ra >90 Color temperature stability\*: MAC 3 cos \*: 0.97 LC 60W 900-1750mA flexC SR EXC PRA: