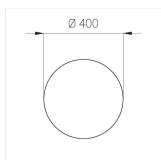

#### **Specifications**

Measurements: D400x38; D200x60 mm

Round

Body: Aluminum Illuminant: LED

Electrical safety class: Ш Degree of protection: IP20 Rated power: 63.7 w Luminaire luminous flux\*: 6243 lm Light output\*: 98.00 lm/w Colorful temperature\*: 3000 K Color rendering index\*: Ra >90 Color temperature stability\*: MAC 3 cos \*: 0.97 LC 60W 900-1750mA flexC SR EXC PRA: