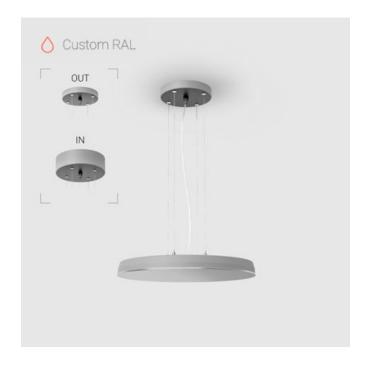

# EVO Hang OUT RAL D400 64W 930 ze37001379

IP20

220-240 V

38

Ra >90

#### Complectation

| LED module         | 1 |
|--------------------|---|
| Conrol gear        | 1 |
| Ceiling attachment | 1 |
| Suspension cord    | 4 |
| Cable              | 1 |

#### OUT- external power supply, see installation manual.

The manufacturer reserves the right to change the configuration of the LED luminaire.

#### **Specifications**

Measurements: D400x38; D200x60 mm

Round

Body: Aluminum Illuminant: LED

Electrical safety class: Ш Degree of protection: IP20 Rated power: 63.7 w Luminaire luminous flux\*: 6243 lm Light output\*: 98.00 lm/w Colorful temperature\*: 3000 K Color rendering index\*: Ra >90 Color temperature stability\*: MAC 3 cos \*: 0.97 LC 60W 900-1750mA flexC SR EXC PRA: