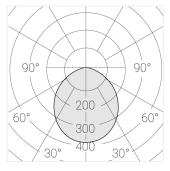

### **Specifications**

Measurements: D400x38; D160x25 mm

Round

Body: Aluminum Illuminant: LED

Electrical safety class: 1 Degree of protection: IP20 Rated power: 63.7 w Luminaire luminous flux\*: 7243 lm Light output\*: 114.00 lm/w Colorful temperature\*: 3000 K Color rendering index\*: Ra >80 Color temperature stability\*: MAC 3 0.97 cos \*: LCA 60W 900-1750mA one4all SR PRA: