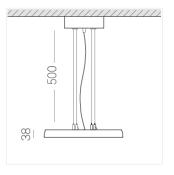

### **Specifications**

Measurements: D400x38; D160x25 mm

Round

Body: Aluminum Illuminant: LED

Electrical safety class: 1 Degree of protection: IP20 Rated power: 63.7 w Luminaire luminous flux\*: 7243 lm Light output\*: 114.00 lm/w Colorful temperature\*: 3000 K Color rendering index\*: Ra >80 Color temperature stability\*: MAC 3 0.97 cos \*: LCA 60W 900-1750mA one4all SR PRA: