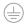

### **Specifications**

Measurements: D400x38; D160x25 mm

Round

Body: Aluminum Illuminant: LED

Electrical safety class: 1 Degree of protection: IP20 Rated power: 63.7 w Luminaire luminous flux\*: 7243 lm Light output\*: 114.00 lm/w Colorful temperature\*: 3000 K Color rendering index\*: Ra >80 Color temperature stability\*: MAC 3 0.97 cos \*: LCA 60W 900-1750mA one4all SR PRA: