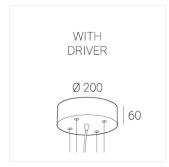

### **Specifications**

Measurements: D400x38; D160x25 mm

Round

Body: Aluminum Illuminant: LED

Electrical safety class: 1 Degree of protection: IP20 Rated power: 63.7 w Luminaire luminous flux\*: 7243 lm Light output\*: 114.00 lm/w Colorful temperature\*: 3000 K Color rendering index\*: Ra >80 Color temperature stability\*: MAC 3 0.97 cos \*: LCA 60W 900-1750mA one4all SR PRA: