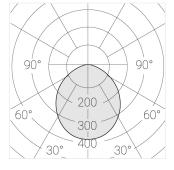

#### **Specifications**

Measurements: D400x38; D200x60 mm

Round

Body: Aluminum Illuminant: LED

Electrical safety class: Ш Degree of protection: IP20 Rated power: 63.7 w Luminaire luminous flux\*: 7243 lm Light output\*: 114.00 lm/w Colorful temperature\*: 3000 K Color rendering index\*: Ra >80 Color temperature stability\*: MAC 3 0.97 cos \*: LCA 60W 900-1750mA one4all SR PRA: