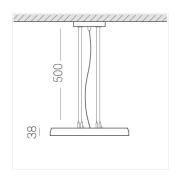

#### **Specifications**

Measurements: D400x38; D200x60 mm

Round

Body: Aluminum Illuminant: LED

Electrical safety class: Ш Degree of protection: IP20 Rated power: 63.7 w Luminaire luminous flux\*: 7243 lm Light output\*: 114.00 lm/w Colorful temperature\*: 3000 K Color rendering index\*: Ra >80 Color temperature stability\*: MAC 3 0.97 cos \*: LCA 60W 900-1750mA one4all SR PRA: