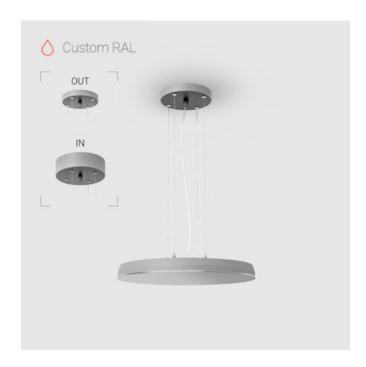

# EVO Hang OUT RAL D400 64W 830 DA ze37001396

220-240 V IP20 Ra >80 MAC 3

#### Complectation

| LED module         | 1 |
|--------------------|---|
| Conrol gear        | 1 |
| Ceiling attachment | 1 |
| Suspension cord    | 4 |
| Cable              | 1 |

#### OUT- external power supply, see installation manual.

The manufacturer reserves the right to change the configuration of the LED luminaire.

#### **Specifications**

Measurements: D400x38; D200x60 mm

Round

Body: Aluminum Illuminant: LED

Electrical safety class: Ш Degree of protection: IP20 Rated power: 63.7 w Luminaire luminous flux\*: 7243 lm Light output\*: 114.00 lm/w Colorful temperature\*: 3000 K Color rendering index\*: Ra >80 Color temperature stability\*: MAC 3 0.97 cos \*: LCA 60W 900-1750mA one4all SR PRA: