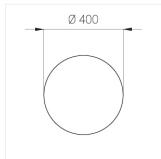

#### **Specifications**

Measurements: D400x38; D200x60 mm

Round

Body: Aluminum Illuminant: LED

Electrical safety class: Ш Degree of protection: IP20 Rated power: 63.7 w Luminaire luminous flux\*: 7243 lm Light output\*: 114.00 lm/w Colorful temperature\*: 3000 K Color rendering index\*: Ra >80 Color temperature stability\*: MAC 3 0.97 cos \*: LCA 60W 900-1750mA one4all SR PRA: