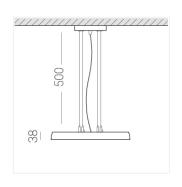

#### **Specifications**

Measurements: D400x38; D200x60 mm

Round

Body: Aluminum Illuminant: LED

Electrical safety class: Ш Degree of protection: IP20 Rated power: 63.7 w Luminaire luminous flux\*: 6243 lm Light output\*: 98.00 lm/w 3000 K Colorful temperature\*: Color rendering index\*: Ra >90 Color temperature stability\*: MAC 3 0.97 cos \*: LCA 60W 900-1750mA one4all SR PRA: