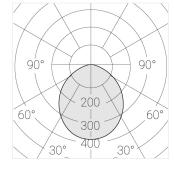

#### **Specifications**

Measurements: D400x38; D200x60 mm

Round

Body: Aluminum Illuminant: LED

Electrical safety class: Ш Degree of protection: IP20 Rated power: 63.7 w Luminaire luminous flux\*: 6243 lm Light output\*: 98.00 lm/w 3000 K Colorful temperature\*: Color rendering index\*: Ra >90 Color temperature stability\*: MAC 3 0.97 cos \*: LCA 60W 900-1750mA one4all SR PRA: