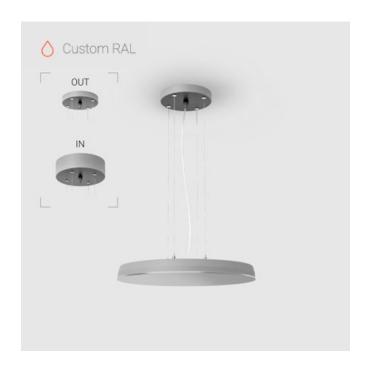

## Suspension luminaire

### Senit

# EVO Hang OUT RAL D400 64W 930 DA ze37001399

220-240 V IP20 Ra >90 MAC 3

#### OUT- external power supply, see installation manual.

The manufacturer reserves the right to change the configuration of the LED luminaire.

#### **Specifications**

Measurements: D400x38; D200x60 mm

Round

Body: Aluminum Illuminant: LED

Electrical safety class: Ш Degree of protection: IP20 Rated power: 63.7 w Luminaire luminous flux\*: 6243 lm Light output\*: 98.00 lm/w 3000 K Colorful temperature\*: Color rendering index\*: Ra >90 Color temperature stability\*: MAC 3 0.97 cos \*: LCA 60W 900-1750mA one4all SR PRA: