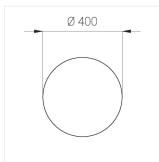

#### **Specifications**

Measurements: D400x38; D200x60 mm

Round

Body: Aluminum Illuminant: LED

Electrical safety class: Ш Degree of protection: IP20 Rated power: 63.7 w Luminaire luminous flux\*: 6243 lm Light output\*: 98.00 lm/w 3000 K Colorful temperature\*: Color rendering index\*: Ra >90 Color temperature stability\*: MAC 3 0.97 cos \*: LCA 60W 900-1750mA one4all SR PRA: