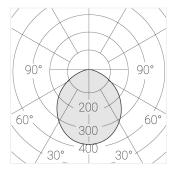

### Specifications

Measurements: D550x38; D160x25 mm

Round

Body: Aluminum Illuminant: LED

Electrical safety class: 1 Degree of protection: IP20 Rated power: 77.4 w Luminaire luminous flux\*: 9128 lm Light output\*: 118 lm/w Colorful temperature\*: 3000 K Color rendering index\*: Ra >80 Color temperature stability\*: MAC 3 cos \*: 0.95 LC 100W 1100-2100mA flexC SR EXC PRA: