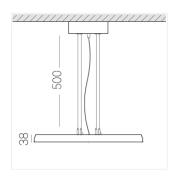

### Specifications

Measurements: D550x38; D160x25 mm

Round

Body: Aluminum Illuminant: LED

Electrical safety class: 1 Degree of protection: IP20 Rated power: 77.4 w Luminaire luminous flux\*: 9128 lm Light output\*: 118 lm/w Colorful temperature\*: 3000 K Color rendering index\*: Ra >80 Color temperature stability\*: MAC 3 cos \*: 0.95 LC 100W 1100-2100mA flexC SR EXC PRA: