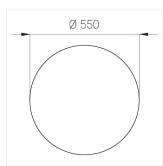

### Specifications

Measurements: D550x38; D160x25 mm

Round

Body: Aluminum Illuminant: LED

Electrical safety class: 1 Degree of protection: IP20 Rated power: 77.4 w Luminaire luminous flux\*: 9128 lm Light output\*: 118 lm/w Colorful temperature\*: 3000 K Color rendering index\*: Ra >80 Color temperature stability\*: MAC 3 cos \*: 0.95 LC 100W 1100-2100mA flexC SR EXC PRA: