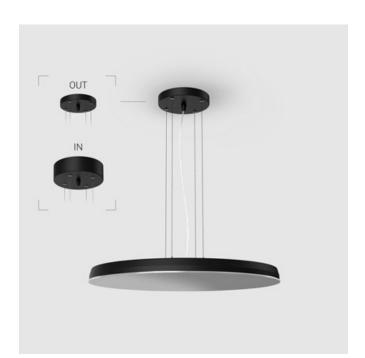

## Suspension luminaire

### Schil

# EVO Hang IN Black D550 78W 830 ze37001121

220-240 V

IP20

Ra >80

MAC 3

### Complectation

| LED module         | 1 |
|--------------------|---|
| Ceiling attachment | 1 |
| Suspension cord    | 4 |
| Cable              | 1 |

 $\ensuremath{\mathsf{IN}}$  - power supply integrated into the ceiling cup, see installation manual.