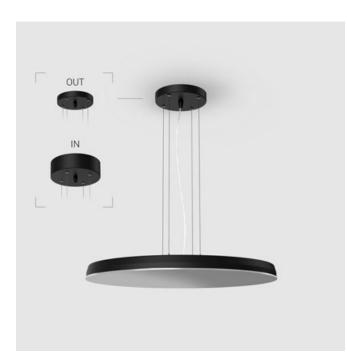

## IN - power supply integrated into the ceiling cup, see installation manual.

The manufacturer reserves the right to change the configuration of the LED luminaire.