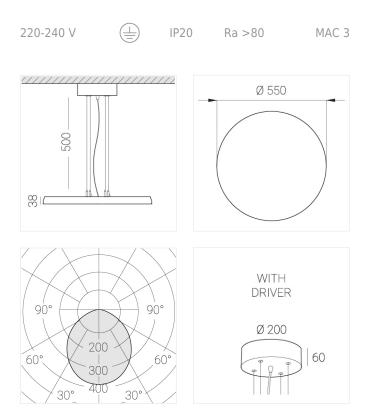

#### **Specifications**

| Measurements:                                                                                                                                                                                                            | D550x38; D160x25 mm                                                                                                    |
|--------------------------------------------------------------------------------------------------------------------------------------------------------------------------------------------------------------------------|------------------------------------------------------------------------------------------------------------------------|
| Round<br>Body:<br>Illuminant:                                                                                                                                                                                            | Aluminum<br>LED                                                                                                        |
| Electrical safety class:<br>Degree of protection:<br>Rated power:<br>Luminaire luminous flux*:<br>Light output*:<br>Colorful temperature*:<br>Color rendering index*:<br>Color temperature stability*:<br>cos *:<br>PRA: | l<br>IP20<br>77.4 w<br>9834 Im<br>127.00 Im/w<br>4000 K<br>Ra >80<br>MAC 3<br>0.95<br>LC 100W 1100-2100mA flexC SR EXC |