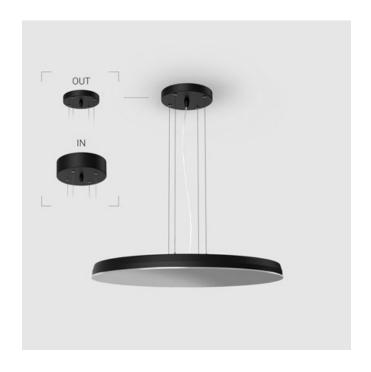

### Complectation

| LED module         | 1 |
|--------------------|---|
| Ceiling attachment | 1 |
| Suspension cord    | 4 |
| Cable              | 1 |

IN - power supply integrated into the ceiling cup, see installation manual.