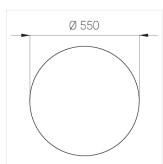

### Specifications

Measurements: D550x38; D160x25 mm

IP20

Round

Body: Aluminum Illuminant: LED

Electrical safety class: 1 Degree of protection: IP20 Rated power: 77.4 w Luminaire luminous flux\*: 7235 lm 93.00 lm/w Light output\*: Colorful temperature\*: 2700 K Color rendering index\*: Ra >90 Color temperature stability\*: MAC 3 cos \*: 0.95 LC 100W 1100-2100mA flexC SR EXC PRA: