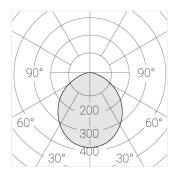

### Specifications

Measurements: D550x38; D160x25 mm

IP20

Round

Body: Aluminum Illuminant: LED

Electrical safety class: 1 Degree of protection: IP20 Rated power: 77.4 w Luminaire luminous flux\*: 7235 lm 93.00 lm/w Light output\*: Colorful temperature\*: 2700 K Color rendering index\*: Ra >90 Color temperature stability\*: MAC 3 cos \*: 0.95 LC 100W 1100-2100mA flexC SR EXC PRA: