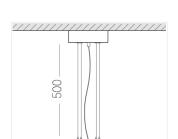

### Specifications

Measurements: D550x38; D160x25 mm

IP20

Round

Body: Aluminum Illuminant: LED

Electrical safety class: 1 Degree of protection: IP20 Rated power: 77.4 w Luminaire luminous flux\*: 7235 lm 93.00 lm/w Light output\*: Colorful temperature\*: 2700 K Color rendering index\*: Ra >90 Color temperature stability\*: MAC 3 cos \*: 0.95 LC 100W 1100-2100mA flexC SR EXC PRA: