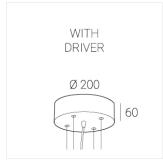

### Complectation

| LED module         | 1 |
|--------------------|---|
| Ceiling attachment | 1 |
| Suspension cord    | 4 |
| Cable              | 1 |

IN - power supply integrated into the ceiling cup, see installation manual.

### Specifications

Measurements: D550x38; D160x25 mm

IP20

Round

Body: Aluminum Illuminant: LED

Electrical safety class: 1 Degree of protection: IP20 Rated power: 77.4 w Luminaire luminous flux\*: 7235 lm 93.00 lm/w Light output\*: Colorful temperature\*: 2700 K Color rendering index\*: Ra >90 Color temperature stability\*: MAC 3 cos \*: 0.95 LC 100W 1100-2100mA flexC SR EXC PRA: