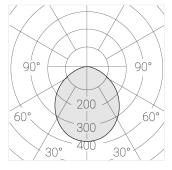

### Specifications

Measurements: D550x38; D160x25 mm

Round

Body: Aluminum Illuminant: LED

Electrical safety class: 1 Degree of protection: IP20 Rated power: 77.4 w Luminaire luminous flux\*: 7866 lm Light output\*: 102 lm/w Colorful temperature\*: 3000 K Color rendering index\*: Ra >90 Color temperature stability\*: MAC 3 cos \*: 0.95 LC 100W 1100-2100mA flexC SR EXC PRA: