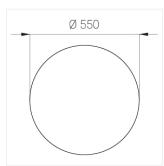

### Specifications

Measurements: D550x38; D160x25 mm

Round

Body: Aluminum Illuminant: LED

Electrical safety class: 1 Degree of protection: IP20 Rated power: 77.4 w Luminaire luminous flux\*: 7866 lm Light output\*: 102 lm/w Colorful temperature\*: 3000 K Color rendering index\*: Ra >90 Color temperature stability\*: MAC 3 cos \*: 0.95 LC 100W 1100-2100mA flexC SR EXC PRA: