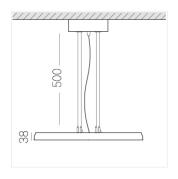

### Specifications

Measurements: D550x38; D160x25 mm

Round

Body: Aluminum Illuminant: LED

Electrical safety class: 1 Degree of protection: IP20 Rated power: 77.4 w Luminaire luminous flux\*: 7866 lm Light output\*: 102 lm/w Colorful temperature\*: 3000 K Color rendering index\*: Ra >90 Color temperature stability\*: MAC 3 cos \*: 0.95 LC 100W 1100-2100mA flexC SR EXC PRA: