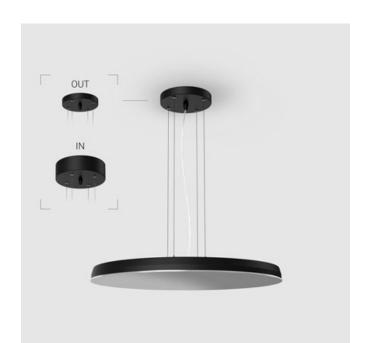

# EVO Hang IN Black D550 78W 930 ze37001124

220-240 V

IP20

Ra >90

MAC 3

### Complectation

| LED module         | 1 |
|--------------------|---|
| Ceiling attachment | 1 |
| Suspension cord    | 4 |
| Cable              | 1 |

 $\ensuremath{\mathsf{IN}}$  - power supply integrated into the ceiling cup, see installation manual.