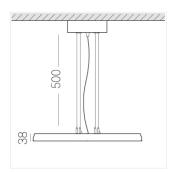

#### Specifications

Measurements: D550x38; D160x25 mm

Round

Body: Aluminum Illuminant: LED

Electrical safety class: 1 Degree of protection: IP20 Rated power: 77.4 w Luminaire luminous flux\*: 8497 lm Light output\*: 110.00 lm/w Colorful temperature\*: 4000 K Color rendering index\*: Ra >90 Color temperature stability\*: MAC 3 cos \*: 0.95 LC 100W 1100-2100mA flexC SR EXC PRA: