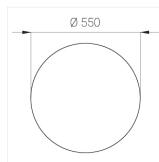

#### Specifications

Measurements: D550x38; D160x25 mm

Round

Body: Aluminum Illuminant: LED

Electrical safety class: 1 Degree of protection: IP20 Rated power: 77.4 w Luminaire luminous flux\*: 8497 lm Light output\*: 110.00 lm/w Colorful temperature\*: 4000 K Color rendering index\*: Ra >90 Color temperature stability\*: MAC 3 cos \*: 0.95 LC 100W 1100-2100mA flexC SR EXC PRA: