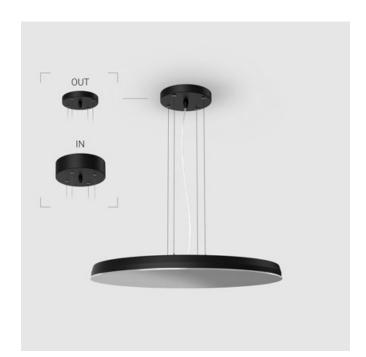

# EVO Hang IN Black D550 78W 940 ze37001125

220-240 V

IP20

Ra >90

MAC 3

### Complectation

| LED module         | 1 |
|--------------------|---|
| Ceiling attachment | 1 |
| Suspension cord    | 4 |
| Cable              | 1 |

 $\ensuremath{\mathsf{IN}}$  - power supply integrated into the ceiling cup, see installation manual.