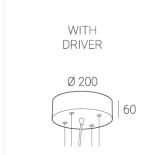

#### Specifications

Measurements: D550x38; D160x25 mm

Round

Body: Aluminum Illuminant: LED

Electrical safety class: 1 Degree of protection: IP20 Rated power: 77.4 w Luminaire luminous flux\*: 8497 lm Light output\*: 110.00 lm/w Colorful temperature\*: 4000 K Color rendering index\*: Ra >90 Color temperature stability\*: MAC 3 cos \*: 0.95 LC 100W 1100-2100mA flexC SR EXC PRA: