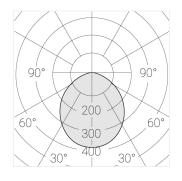

#### Specifications

Measurements: D550x38; D160x25 mm

Round

Body: Aluminum Illuminant: LED

Electrical safety class: 1 Degree of protection: IP20 Rated power: 77.4 w Luminaire luminous flux\*: 8497 lm Light output\*: 110.00 lm/w Colorful temperature\*: 4000 K Color rendering index\*: Ra >90 Color temperature stability\*: MAC 3 cos \*: 0.95 LC 100W 1100-2100mA flexC SR EXC PRA: