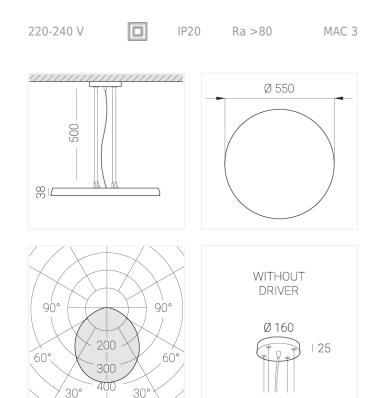

#### **Specifications**

| Measurements:                                                                                                                                                                                                            | D550x38; D200x60 mm                                                                                                  |
|--------------------------------------------------------------------------------------------------------------------------------------------------------------------------------------------------------------------------|----------------------------------------------------------------------------------------------------------------------|
| Round<br>Body:<br>Illuminant:                                                                                                                                                                                            | Aluminum<br>LED                                                                                                      |
| Electrical safety class:<br>Degree of protection:<br>Rated power:<br>Luminaire luminous flux*:<br>Light output*:<br>Colorful temperature*:<br>Color rendering index*:<br>Color temperature stability*:<br>cos *:<br>PRA: | II<br>IP20<br>77.4 w<br>9128 Im<br>118 Im/w<br>3000 K<br>Ra >80<br>MAC 3<br>0.95<br>LC 100W 1100-2100mA flexC SR EXC |