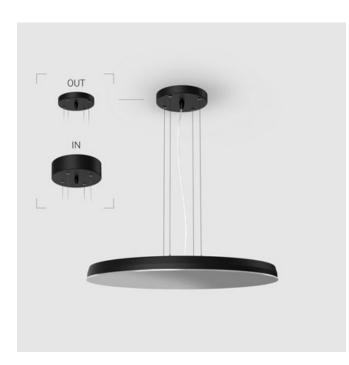

## EVO Hang OUT Black D550 78W 830 ze37001421

Senit

### Complectation

| LED module         | 1 |
|--------------------|---|
| Conrol gear        | 1 |
| Ceiling attachment | 1 |
| Suspension cord    | 4 |
| Cable              | 1 |

#### OUT- external power supply, see installation manual.

The manufacturer reserves the right to change the configuration of the LED luminaire.