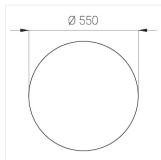

#### **Specifications**

Measurements: D550x38; D200x60 mm

Round

Body: Aluminum Illuminant: LED

Electrical safety class: Ш Degree of protection: IP20 Rated power: 77.4 w Luminaire luminous flux\*: 9834 lm 127.00 lm/w Light output\*: Colorful temperature\*: 4000 K Color rendering index\*: Ra >80 Color temperature stability\*: MAC 3 cos \*: 0.95 LC 100W 1100-2100mA flexC SR EXC PRA: