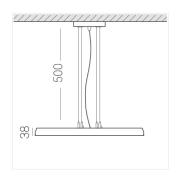

#### **Specifications**

Measurements: D550x38; D200x60 mm

Round

Body: Aluminum Illuminant: LED

Electrical safety class: Ш Degree of protection: IP20 Rated power: 77.4 w Luminaire luminous flux\*: 9834 lm 127.00 lm/w Light output\*: Colorful temperature\*: 4000 K Color rendering index\*: Ra >80 Color temperature stability\*: MAC 3 cos \*: 0.95 LC 100W 1100-2100mA flexC SR EXC PRA: