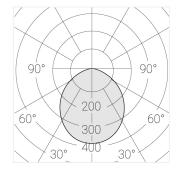

#### **Specifications**

Measurements: D550x38; D200x60 mm

Round

Body: Aluminum Illuminant: LED

Electrical safety class: Ш Degree of protection: IP20 Rated power: 77.4 w Luminaire luminous flux\*: 9834 lm 127.00 lm/w Light output\*: Colorful temperature\*: 4000 K Color rendering index\*: Ra >80 Color temperature stability\*: MAC 3 cos \*: 0.95 LC 100W 1100-2100mA flexC SR EXC PRA: