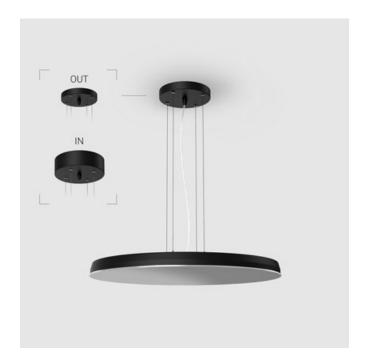

# EVO Hang OUT Black D550 78W 840 ze37001422

220-240 V IP20 Ra >80 MAC 3

#### OUT- external power supply, see installation manual.

The manufacturer reserves the right to change the configuration of the LED luminaire.