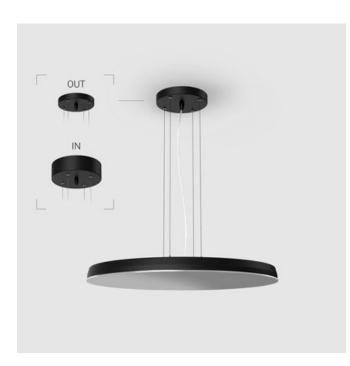

# Suspension luminaire

## EVO Hang OUT Black D550 78W 927 ze37001423

Senit

### Complectation

| LED module         | 1 |
|--------------------|---|
| Conrol gear        | 1 |
| Ceiling attachment | 1 |
| Suspension cord    | 4 |
| Cable              | 1 |

#### OUT- external power supply, see installation manual.

The manufacturer reserves the right to change the configuration of the LED luminaire.