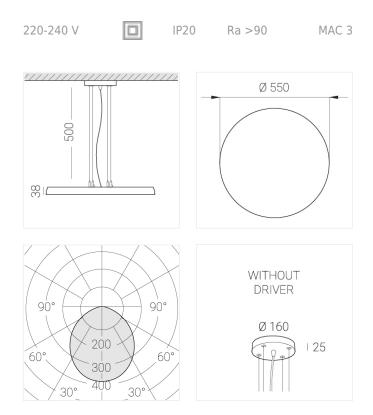

#### **Specifications**

| Measurements:                                                                                                                                                                                                            | D550x38; D200x60 mm                                                                                                    |
|--------------------------------------------------------------------------------------------------------------------------------------------------------------------------------------------------------------------------|------------------------------------------------------------------------------------------------------------------------|
| Round<br>Body:<br>Illuminant:                                                                                                                                                                                            | Aluminum<br>LED                                                                                                        |
| Electrical safety class:<br>Degree of protection:<br>Rated power:<br>Luminaire luminous flux*:<br>Light output*:<br>Colorful temperature*:<br>Color rendering index*:<br>Color temperature stability*:<br>cos *:<br>PRA: | II<br>IP20<br>77.4 w<br>7235 Im<br>93.00 Im/w<br>2700 K<br>Ra >90<br>MAC 3<br>0.95<br>LC 100W 1100-2100mA flexC SR EXC |