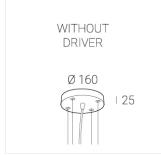

#### Specifications

Measurements: D550x38; D200x60 mm

Round

Body: Aluminum Illuminant: LED

Electrical safety class: П Degree of protection: IP20 Rated power: 77.4 w Luminaire luminous flux\*: 7866 lm Light output\*: 102 lm/w Colorful temperature\*: 3000 K Color rendering index\*: Ra >90 Color temperature stability\*: MAC 3 cos \*: 0.95 LC 100W 1100-2100mA flexC SR EXC PRA: