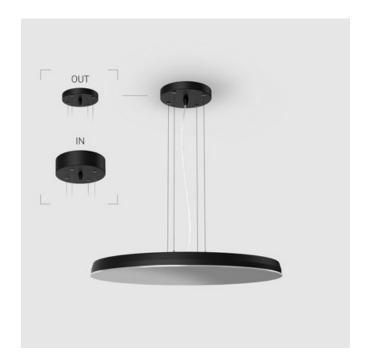

# EVO Hang OUT Black D550 78W 930 ze37001424

220-240 V IP20 Ra >90 MAC 3

#### OUT- external power supply, see installation manual.

The manufacturer reserves the right to change the configuration of the LED luminaire.