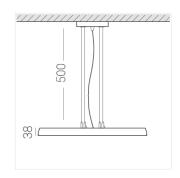

#### Specifications

Measurements: D550x38; D200x60 mm

Round

Body: Aluminum Illuminant: LED

Electrical safety class: П Degree of protection: IP20 Rated power: 77.4 w Luminaire luminous flux\*: 7866 lm Light output\*: 102 lm/w Colorful temperature\*: 3000 K Color rendering index\*: Ra >90 Color temperature stability\*: MAC 3 cos \*: 0.95 LC 100W 1100-2100mA flexC SR EXC PRA: