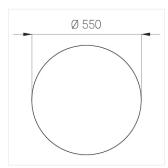

#### Specifications

Measurements: D550x38; D200x60 mm

Round

Body: Aluminum Illuminant: LED

Electrical safety class: П Degree of protection: IP20 Rated power: 77.4 w Luminaire luminous flux\*: 7866 lm Light output\*: 102 lm/w Colorful temperature\*: 3000 K Color rendering index\*: Ra >90 Color temperature stability\*: MAC 3 cos \*: 0.95 LC 100W 1100-2100mA flexC SR EXC PRA: