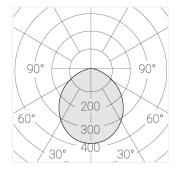

#### Specifications

Measurements: D550x38; D200x60 mm

Round

Body: Aluminum Illuminant: LED

Electrical safety class: П Degree of protection: IP20 Rated power: 77.4 w Luminaire luminous flux\*: 7866 lm Light output\*: 102 lm/w Colorful temperature\*: 3000 K Color rendering index\*: Ra >90 Color temperature stability\*: MAC 3 cos \*: 0.95 LC 100W 1100-2100mA flexC SR EXC PRA: