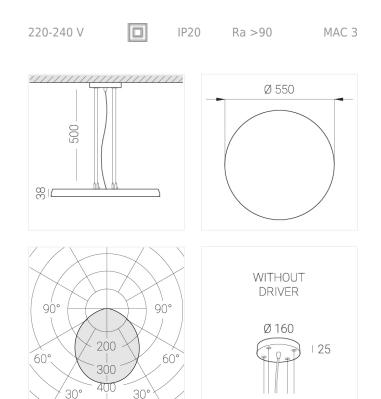

#### **Specifications**

| Measurements:                                                                                                                                                                                                            | D550x38; D200x60 mm                                                                                                     |
|--------------------------------------------------------------------------------------------------------------------------------------------------------------------------------------------------------------------------|-------------------------------------------------------------------------------------------------------------------------|
| Round<br>Body:<br>Illuminant:                                                                                                                                                                                            | Aluminum<br>LED                                                                                                         |
| Electrical safety class:<br>Degree of protection:<br>Rated power:<br>Luminaire luminous flux*:<br>Light output*:<br>Colorful temperature*:<br>Color rendering index*:<br>Color temperature stability*:<br>cos *:<br>PRA: | II<br>IP20<br>77.4 w<br>8497 Im<br>110.00 Im/w<br>4000 K<br>Ra >90<br>MAC 3<br>0.95<br>LC 100W 1100-2100mA flexC SR EXC |

All parameters marked with \* are calculated values. Zenith uses tried and tested components from leading suppliers. However, it is possible for some LED technology-related faults to occur over the life of the product.