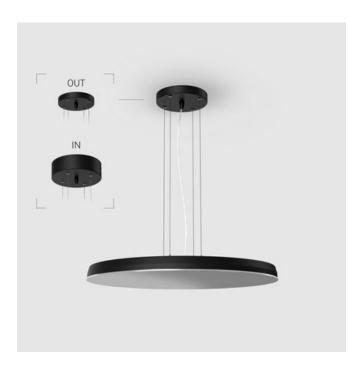

# Suspension luminaire

## EVO Hang OUT Black D550 78W 940 ze37001425

Tenit-

### Complectation

| LED module         | 1 |
|--------------------|---|
| Conrol gear        | 1 |
| Ceiling attachment | 1 |
| Suspension cord    | 4 |
| Cable              | 1 |

#### OUT- external power supply, see installation manual.

The manufacturer reserves the right to change the configuration of the LED luminaire.