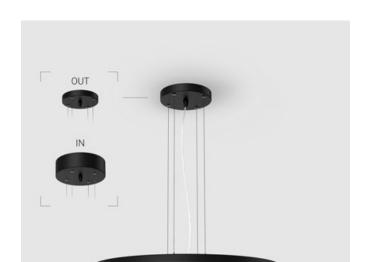

#### Complectation

| LED module         | 1 |
|--------------------|---|
| Ceiling attachment | 1 |
| Suspension cord    | 4 |
| Cable              | 1 |

 $\ensuremath{\mathsf{IN}}$  - power supply integrated into the ceiling cup, see installation manual.