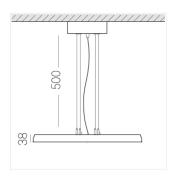

### Specifications

Measurements: D550x38; D160x25 mm

Round

Body: Aluminum Illuminant: LED

Electrical safety class: 1 Degree of protection: IP20 Rated power: 77.3 w Luminaire luminous flux\*: 9128 lm Light output\*: 118 lm/w Colorful temperature\*: 3000 K Color rendering index\*: Ra >80 Color temperature stability\*: MAC 3 0.95 cos \*: