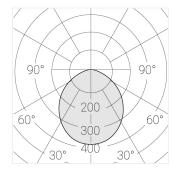

### Specifications

Measurements: D550x38; D160x25 mm

Round

Body: Aluminum Illuminant: LED

Electrical safety class: 1 Degree of protection: IP20 Rated power: 77.3 w Luminaire luminous flux\*: 9128 lm Light output\*: 118 lm/w Colorful temperature\*: 3000 K Color rendering index\*: Ra >80 Color temperature stability\*: MAC 3 0.95 cos \*: