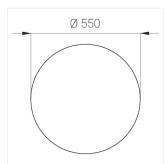

### Specifications

Measurements: D550x38; D160x25 mm

Round

Body: Aluminum Illuminant: LED

Electrical safety class: 1 Degree of protection: IP20 Rated power: 77.3 w Luminaire luminous flux\*: 9128 lm Light output\*: 118 lm/w Colorful temperature\*: 3000 K Color rendering index\*: Ra >80 Color temperature stability\*: MAC 3 0.95 cos \*: