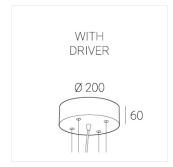

#### Complectation

| LED module         | 1 |
|--------------------|---|
| Ceiling attachment | 1 |
| Suspension cord    | 4 |
| Cable              | 1 |

 $\ensuremath{\mathsf{IN}}$  - power supply integrated into the ceiling cup, see installation manual.

### Specifications

Measurements: D550x38; D160x25 mm

Round

Body: Aluminum Illuminant: LED

Electrical safety class: 1 Degree of protection: IP20 Rated power: 77.3 w Luminaire luminous flux\*: 9128 lm Light output\*: 118 lm/w Colorful temperature\*: 3000 K Color rendering index\*: Ra >80 Color temperature stability\*: MAC 3 0.95 cos \*: