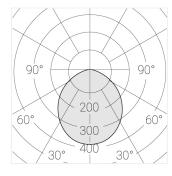

### **Specifications**

Measurements: D550x38; D160x25 mm

Round

Body: Aluminum Illuminant: LED

Electrical safety class: 1 Degree of protection: IP20 Rated power: 77.3 w Luminaire luminous flux\*: 9834 lm Light output\*: 127.00 lm/w Colorful temperature\*: 4000 K Color rendering index\*: Ra >80 Color temperature stability\*: MAC 3 0.95 cos \*: LCA 100W 1100-2100mA one4all SR PRA: