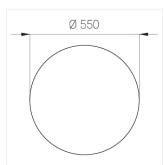

### **Specifications**

Measurements: D550x38; D160x25 mm

Round

Body: Aluminum Illuminant: LED

Electrical safety class: 1 Degree of protection: IP20 Rated power: 77.3 w Luminaire luminous flux\*: 9834 lm Light output\*: 127.00 lm/w Colorful temperature\*: 4000 K Color rendering index\*: Ra >80 Color temperature stability\*: MAC 3 0.95 cos \*: LCA 100W 1100-2100mA one4all SR PRA: