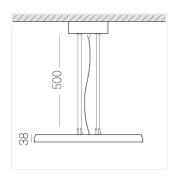

### **Specifications**

Measurements: D550x38; D160x25 mm

Round

Body: Aluminum Illuminant: LED

Electrical safety class: 1 Degree of protection: IP20 Rated power: 77.3 w Luminaire luminous flux\*: 9834 lm Light output\*: 127.00 lm/w Colorful temperature\*: 4000 K Color rendering index\*: Ra >80 Color temperature stability\*: MAC 3 0.95 cos \*: LCA 100W 1100-2100mA one4all SR PRA: