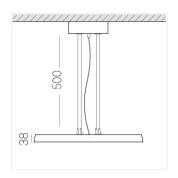

### Specifications

Measurements: D550x38; D160x25 mm

Round

Body: Aluminum Illuminant: LED

Electrical safety class: 1 Degree of protection: IP20 Rated power: 77.3 w Luminaire luminous flux\*: 7235 lm 94.00 lm/w Light output\*: Colorful temperature\*: 2700 K Color rendering index\*: Ra >90 Color temperature stability\*: MAC 3 0.95 cos \*: LCA 100W 1100-2100mA one4all SR PRA: