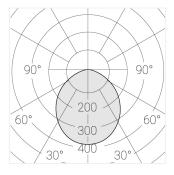

### Specifications

Measurements: D550x38; D160x25 mm

Round

Body: Aluminum Illuminant: LED

Electrical safety class: 1 Degree of protection: IP20 Rated power: 77.3 w Luminaire luminous flux\*: 7235 lm 94.00 lm/w Light output\*: Colorful temperature\*: 2700 K Color rendering index\*: Ra >90 Color temperature stability\*: MAC 3 0.95 cos \*: LCA 100W 1100-2100mA one4all SR PRA: