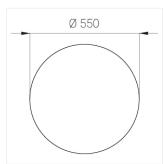

### Specifications

Measurements: D550x38; D160x25 mm

Round

Body: Aluminum Illuminant: LED

Electrical safety class: 1 Degree of protection: IP20 Rated power: 77.3 w Luminaire luminous flux\*: 7235 lm 94.00 lm/w Light output\*: Colorful temperature\*: 2700 K Color rendering index\*: Ra >90 Color temperature stability\*: MAC 3 0.95 cos \*: LCA 100W 1100-2100mA one4all SR PRA: