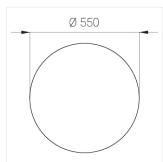

### Specifications

Measurements: D550x38; D160x25 mm

Round

Body: Aluminum Illuminant: LED

Electrical safety class: 1 Degree of protection: IP20 Rated power: 77.3 w Luminaire luminous flux\*: 7866 lm Light output\*: 102 lm/w Colorful temperature\*: 3000 K Color rendering index\*: Ra >90 Color temperature stability\*: MAC 3 0.95 cos \*: