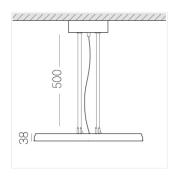

### Specifications

Measurements: D550x38; D160x25 mm

Round

Body: Aluminum Illuminant: LED

Electrical safety class: 1 Degree of protection: IP20 Rated power: 77.3 w Luminaire luminous flux\*: 7866 lm Light output\*: 102 lm/w Colorful temperature\*: 3000 K Color rendering index\*: Ra >90 Color temperature stability\*: MAC 3 0.95 cos \*: