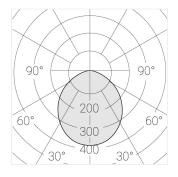

### Specifications

Measurements: D550x38; D160x25 mm

Round

Body: Aluminum Illuminant: LED

Electrical safety class: 1 Degree of protection: IP20 Rated power: 77.3 w Luminaire luminous flux\*: 7866 lm Light output\*: 102 lm/w Colorful temperature\*: 3000 K Color rendering index\*: Ra >90 Color temperature stability\*: MAC 3 0.95 cos \*: