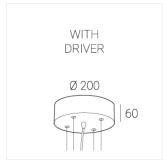

#### Complectation

| LED module         | 1 |
|--------------------|---|
| Ceiling attachment | 1 |
| Suspension cord    | 4 |
| Cable              | 1 |

 $\ensuremath{\mathsf{IN}}$  - power supply integrated into the ceiling cup, see installation manual.

### Specifications

Measurements: D550x38; D160x25 mm

Round

Body: Aluminum Illuminant: LED

Electrical safety class: 1 Degree of protection: IP20 Rated power: 77.3 w Luminaire luminous flux\*: 7866 lm Light output\*: 102 lm/w Colorful temperature\*: 3000 K Color rendering index\*: Ra >90 Color temperature stability\*: MAC 3 0.95 cos \*: