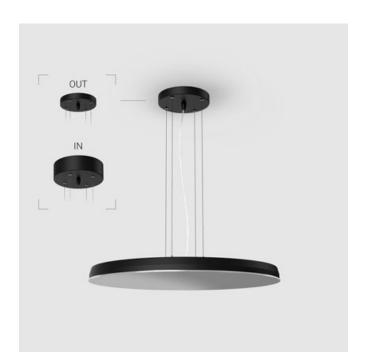

# EVO Hang IN Black D550 78W 930 DA ze37001144

IP20

Ra >90

MAC 3

#### Complectation

| LED module         | 1 |
|--------------------|---|
| Ceiling attachment | 1 |
| Suspension cord    | 4 |
| Cable              | 1 |

 $\ensuremath{\mathsf{IN}}$  - power supply integrated into the ceiling cup, see installation manual.