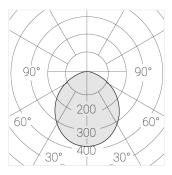

### Specifications

Measurements: D550x38; D160x25 mm

Round

Body: Aluminum Illuminant: LED

Electrical safety class: 1 Degree of protection: IP20 Rated power: 77.3 w Luminaire luminous flux\*: 8497 lm Light output\*: 110.00 lm/w Colorful temperature\*: 4000 K Color rendering index\*: Ra >90 Color temperature stability\*: MAC 3 0.95 cos \*: LCA 100W 1100-2100mA one4all SR PRA: