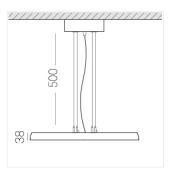

### Specifications

Measurements: D550x38; D160x25 mm

Round

Body: Aluminum Illuminant: LED

Electrical safety class: 1 Degree of protection: IP20 Rated power: 77.3 w Luminaire luminous flux\*: 8497 lm Light output\*: 110.00 lm/w Colorful temperature\*: 4000 K Color rendering index\*: Ra >90 Color temperature stability\*: MAC 3 0.95 cos \*: LCA 100W 1100-2100mA one4all SR PRA: