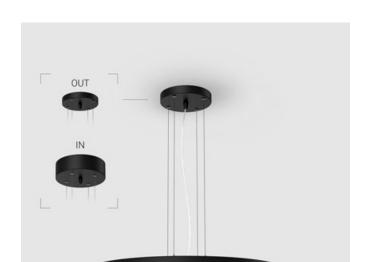

#### Complectation

| LED module         | 1 |
|--------------------|---|
| Ceiling attachment | 1 |
| Suspension cord    | 4 |
| Cable              | 1 |

 $\ensuremath{\mathsf{IN}}$  - power supply integrated into the ceiling cup, see installation manual.