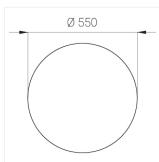

### Specifications

Measurements: D550x38; D160x25 mm

Round

Body: Aluminum Illuminant: LED

Electrical safety class: 1 Degree of protection: IP20 Rated power: 77.3 w Luminaire luminous flux\*: 8497 lm Light output\*: 110.00 lm/w Colorful temperature\*: 4000 K Color rendering index\*: Ra >90 Color temperature stability\*: MAC 3 0.95 cos \*: LCA 100W 1100-2100mA one4all SR PRA: