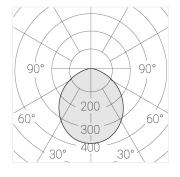

#### **Specifications**

Measurements: D550x38; D200x60 mm

Round

Body: Aluminum Illuminant: LED

Electrical safety class: П Degree of protection: IP20 Rated power: 77.3 w Luminaire luminous flux\*: 9128 lm Light output\*: 118 lm/w Colorful temperature\*: 3000 K Color rendering index\*: Ra >80 Color temperature stability\*: MAC 3 0.95 cos \*: