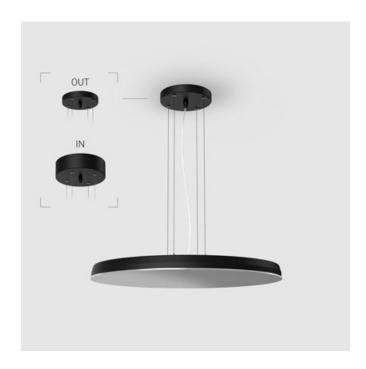

# EVO Hang OUT Black D550 78W 830 DA ze37001441

#### Complectation

| LED module         | 1 |
|--------------------|---|
| Conrol gear        | 1 |
| Ceiling attachment | 1 |
| Suspension cord    | 4 |
| Cable              | 1 |

#### $\hbox{OUT- external power supply, see installation manual.} \\$

The manufacturer reserves the right to change the configuration of the LED luminaire.