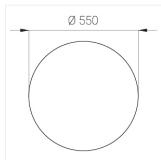

#### **Specifications**

Measurements: D550x38; D200x60 mm

Round

Body: Aluminum Illuminant: LED

Electrical safety class: П Degree of protection: IP20 Rated power: 77.3 w Luminaire luminous flux\*: 9128 lm Light output\*: 118 lm/w Colorful temperature\*: 3000 K Color rendering index\*: Ra >80 Color temperature stability\*: MAC 3 0.95 cos \*: