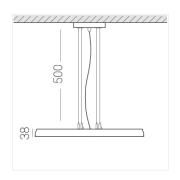

#### **Specifications**

Measurements: D550x38; D200x60 mm

Round

Body: Aluminum Illuminant: LED

Electrical safety class: П Degree of protection: IP20 Rated power: 77.3 w Luminaire luminous flux\*: 9128 lm Light output\*: 118 lm/w Colorful temperature\*: 3000 K Color rendering index\*: Ra >80 Color temperature stability\*: MAC 3 0.95 cos \*: