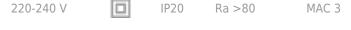

#### **Specifications**

Measurements: D550x38; D200x60 mm

Round

Body: Aluminum Illuminant: LED

Electrical safety class: П Degree of protection: IP20 Rated power: 77.3 w Luminaire luminous flux\*: 9128 lm Light output\*: 118 lm/w Colorful temperature\*: 3000 K Color rendering index\*: Ra >80 Color temperature stability\*: MAC 3 0.95 cos \*: