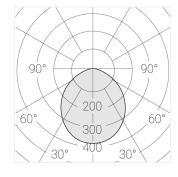

#### Specifications

Measurements: D550x38; D200x60 mm

Round

Body: Aluminum Illuminant: LED

Electrical safety class: Ш Degree of protection: IP20 Rated power: 77.3 w Luminaire luminous flux\*: 9834 lm Light output\*: 127.00 lm/w Colorful temperature\*: 4000 K Color rendering index\*: Ra >80 Color temperature stability\*: MAC 3 0.95 cos \*: LCA 100W 1100-2100mA one4all SR