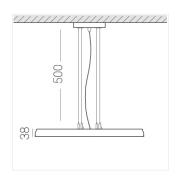

#### Specifications

Measurements: D550x38; D200x60 mm

Round

Body: Aluminum Illuminant: LED

Electrical safety class: Ш Degree of protection: IP20 Rated power: 77.3 w Luminaire luminous flux\*: 9834 lm Light output\*: 127.00 lm/w Colorful temperature\*: 4000 K Color rendering index\*: Ra >80 Color temperature stability\*: MAC 3 0.95 cos \*: LCA 100W 1100-2100mA one4all SR