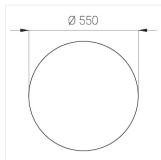

#### Specifications

Measurements: D550x38; D200x60 mm

Round

Body: Aluminum Illuminant: LED

Electrical safety class: Ш Degree of protection: IP20 Rated power: 77.3 w Luminaire luminous flux\*: 9834 lm Light output\*: 127.00 lm/w Colorful temperature\*: 4000 K Color rendering index\*: Ra >80 Color temperature stability\*: MAC 3 0.95 cos \*: LCA 100W 1100-2100mA one4all SR