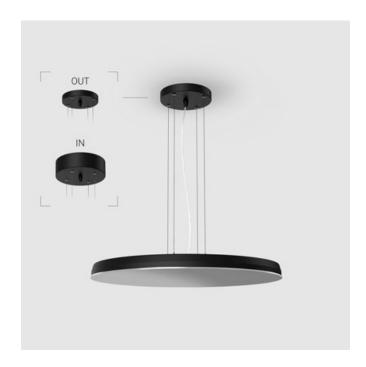

## Suspension luminaire

### Senit

# EVO Hang OUT Black D550 78W 840 DA ze37001442

220-240 V IP20 Ra >80 MAC 3

#### OUT- external power supply, see installation manual.

The manufacturer reserves the right to change the configuration of the LED luminaire.