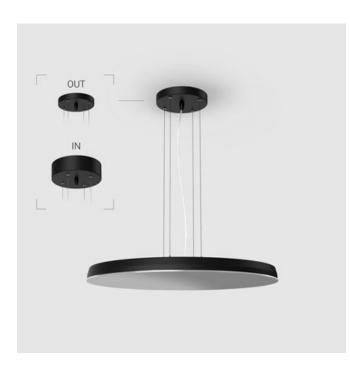

# Suspension luminaire

## EVO Hang OUT Black D550 78W 927 DA ze37001443

#### OUT- external power supply, see installation manual.

The manufacturer reserves the right to change the configuration of the LED luminaire.