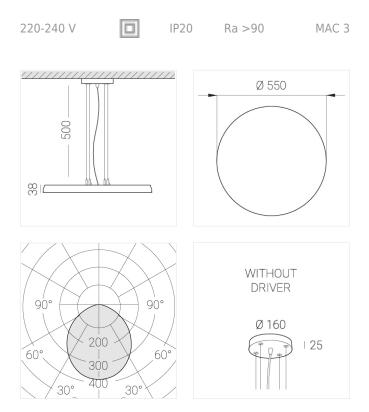

#### **Specifications**

| Measurements:                                                                                                                                                                                                            | D550x38; D200x60 mm                                                                                                          |
|--------------------------------------------------------------------------------------------------------------------------------------------------------------------------------------------------------------------------|------------------------------------------------------------------------------------------------------------------------------|
| Round<br>Body:<br>Illuminant:                                                                                                                                                                                            | Aluminum<br>LED                                                                                                              |
| Electrical safety class:<br>Degree of protection:<br>Rated power:<br>Luminaire luminous flux*:<br>Light output*:<br>Colorful temperature*:<br>Color rendering index*:<br>Color temperature stability*:<br>cos *:<br>PRA: | II<br>IP20<br>77.3 w<br>7235 Im<br>94.00 Im/w<br>2700 K<br>Ra >90<br>MAC 3<br>0.95<br>LCA 100W 1100-2100mA one4all SR<br>PRE |