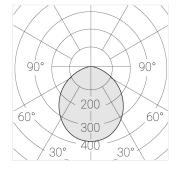

#### Specifications

Measurements: D550x38; D200x60 mm

Round

Body: Aluminum Illuminant: LED

Electrical safety class: П Degree of protection: IP20 Rated power: 77.3 w Luminaire luminous flux\*: 7866 lm Light output\*: 102 lm/w Colorful temperature\*: 3000 K Color rendering index\*: Ra >90 Color temperature stability\*: MAC 3 0.95 cos \*: LCA 100W 1100-2100mA one4all SR PRA: