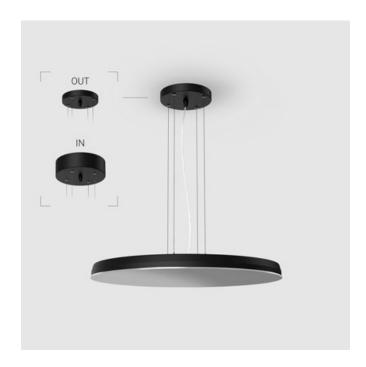

## Suspension luminaire

### Senit

# EVO Hang OUT Black D550 78W 930 DA ze37001444

220-240 V IP20 Ra >90 MAC 3

#### OUT- external power supply, see installation manual.

The manufacturer reserves the right to change the configuration of the LED luminaire.