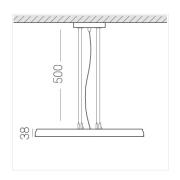

#### Specifications

Measurements: D550x38; D200x60 mm

Round

Body: Aluminum Illuminant: LED

Electrical safety class: П Degree of protection: IP20 Rated power: 77.3 w Luminaire luminous flux\*: 7866 lm Light output\*: 102 lm/w Colorful temperature\*: 3000 K Color rendering index\*: Ra >90 Color temperature stability\*: MAC 3 0.95 cos \*: LCA 100W 1100-2100mA one4all SR PRA: