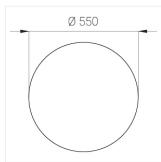

#### Specifications

Measurements: D550x38; D200x60 mm

Round

Body: Aluminum Illuminant: LED

Electrical safety class: П Degree of protection: IP20 Rated power: 77.3 w Luminaire luminous flux\*: 7866 lm Light output\*: 102 lm/w Colorful temperature\*: 3000 K Color rendering index\*: Ra >90 Color temperature stability\*: MAC 3 0.95 cos \*: LCA 100W 1100-2100mA one4all SR PRA: