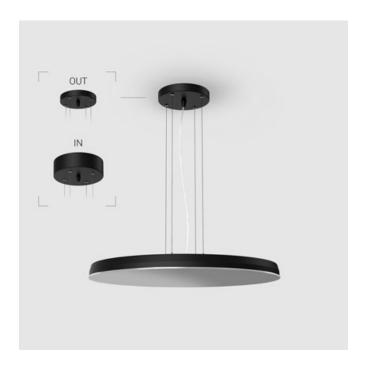

# EVO Hang OUT Black D550 78W 940 DA ze37001445

IP20

220-240 V

Ra >90

#### Complectation

| LED module         | 1 |
|--------------------|---|
| Conrol gear        | 1 |
| Ceiling attachment | 1 |
| Suspension cord    | 4 |
| Cable              | 1 |

#### OUT- external power supply, see installation manual.

The manufacturer reserves the right to change the configuration of the LED luminaire.