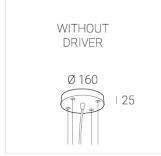

#### Specifications

Measurements: D550x38; D200x60 mm

Round

Body: Aluminum Illuminant: LED

Electrical safety class: Ш Degree of protection: IP20 Rated power: 77.3 w Luminaire luminous flux\*: 8497 lm Light output\*: 110.00 lm/w Colorful temperature\*: 4000 K Color rendering index\*: Ra >90 Color temperature stability\*: MAC 3 0.95 cos \*: LCA 100W 1100-2100mA one4all SR PRA: