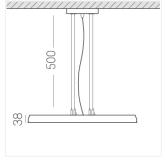

#### Specifications

Measurements: D550x38; D200x60 mm

Round

Body: Aluminum Illuminant: LED

Electrical safety class: Ш Degree of protection: IP20 Rated power: 77.3 w Luminaire luminous flux\*: 8497 lm Light output\*: 110.00 lm/w Colorful temperature\*: 4000 K Color rendering index\*: Ra >90 Color temperature stability\*: MAC 3 0.95 cos \*: LCA 100W 1100-2100mA one4all SR PRA: