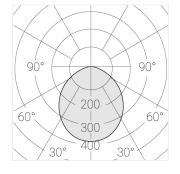

#### Specifications

Measurements: D550x38; D200x60 mm

Round

Body: Aluminum Illuminant: LED

Electrical safety class: Ш Degree of protection: IP20 Rated power: 77.3 w Luminaire luminous flux\*: 8497 lm Light output\*: 110.00 lm/w Colorful temperature\*: 4000 K Color rendering index\*: Ra >90 Color temperature stability\*: MAC 3 0.95 cos \*: LCA 100W 1100-2100mA one4all SR PRA: