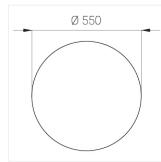

#### Specifications

Measurements: D550x38; D200x60 mm

Round

Body: Aluminum Illuminant: LED

Electrical safety class: Ш Degree of protection: IP20 Rated power: 77.3 w Luminaire luminous flux\*: 8497 lm Light output\*: 110.00 lm/w Colorful temperature\*: 4000 K Color rendering index\*: Ra >90 Color temperature stability\*: MAC 3 0.95 cos \*: LCA 100W 1100-2100mA one4all SR PRA: