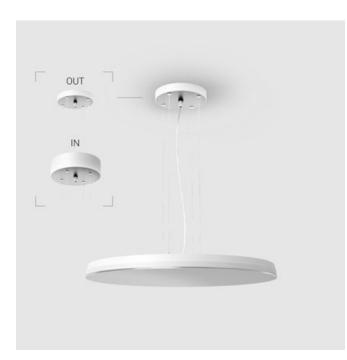

## IN - power supply integrated into the ceiling cup, see installation manual.

The manufacturer reserves the right to change the configuration of the LED luminaire.