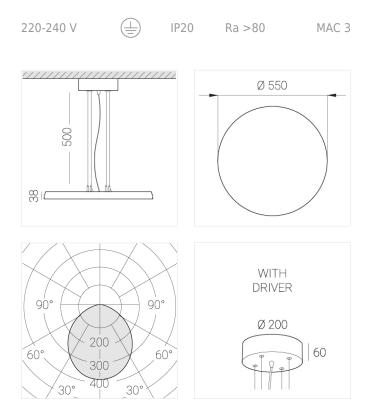

#### **Specifications**

| Measurements:                                                                                                                                                                                                            | D550x38; D160x25 mm                                                                                                 |
|--------------------------------------------------------------------------------------------------------------------------------------------------------------------------------------------------------------------------|---------------------------------------------------------------------------------------------------------------------|
| Round<br>Body:<br>Illuminant:                                                                                                                                                                                            | Aluminum<br>LED                                                                                                     |
| Electrical safety class:<br>Degree of protection:<br>Rated power:<br>Luminaire luminous flux*:<br>Light output*:<br>Colorful temperature*:<br>Color rendering index*:<br>Color temperature stability*:<br>cos *:<br>PRA: | l<br>IP20<br>77.4 w<br>9128 lm<br>118 lm/w<br>3000 K<br>Ra >80<br>MAC 3<br>0.95<br>LC 100W 1100-2100mA flexC SR EXC |