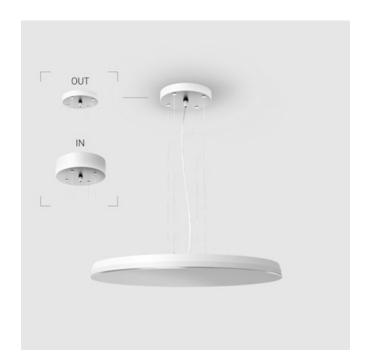

### Complectation

| LED module         | 1 |
|--------------------|---|
| Ceiling attachment | 1 |
| Suspension cord    | 4 |
| Cable              | 1 |

 $\ensuremath{\mathsf{IN}}$  - power supply integrated into the ceiling cup, see installation manual.