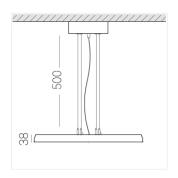

### **Specifications**

Measurements: D550x38; D160x25 mm

Round

Body: Aluminum Illuminant: LED

Electrical safety class: 1 Degree of protection: IP20 Rated power: 77.4 w Luminaire luminous flux\*: 7866 lm Light output\*: 102 lm/w Colorful temperature\*: 3000 K Color rendering index\*: Ra >90 Color temperature stability\*: MAC 3 cos \*: 0.95 LC 100W 1100-2100mA flexC SR EXC PRA: