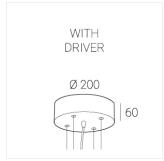

### Complectation

| LED module         | 1 |
|--------------------|---|
| Ceiling attachment | 1 |
| Suspension cord    | 4 |
| Cable              | 1 |

 $\ensuremath{\mathsf{IN}}$  - power supply integrated into the ceiling cup, see installation manual.

### **Specifications**

Measurements: D550x38; D160x25 mm

Round

Body: Aluminum Illuminant: LED

Electrical safety class: 1 Degree of protection: IP20 Rated power: 77.4 w Luminaire luminous flux\*: 7866 lm Light output\*: 102 lm/w Colorful temperature\*: 3000 K Color rendering index\*: Ra >90 Color temperature stability\*: MAC 3 cos \*: 0.95 LC 100W 1100-2100mA flexC SR EXC PRA: