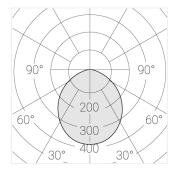

### **Specifications**

Measurements: D550x38; D160x25 mm

Round

Body: Aluminum Illuminant: LED

Electrical safety class: 1 Degree of protection: IP20 Rated power: 77.4 w Luminaire luminous flux\*: 7866 lm Light output\*: 102 lm/w Colorful temperature\*: 3000 K Color rendering index\*: Ra >90 Color temperature stability\*: MAC 3 cos \*: 0.95 LC 100W 1100-2100mA flexC SR EXC PRA: