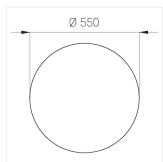

### **Specifications**

Measurements: D550x38; D160x25 mm

Round

Body: Aluminum Illuminant: LED

Electrical safety class: 1 Degree of protection: IP20 Rated power: 77.4 w Luminaire luminous flux\*: 7866 lm Light output\*: 102 lm/w Colorful temperature\*: 3000 K Color rendering index\*: Ra >90 Color temperature stability\*: MAC 3 cos \*: 0.95 LC 100W 1100-2100mA flexC SR EXC PRA: